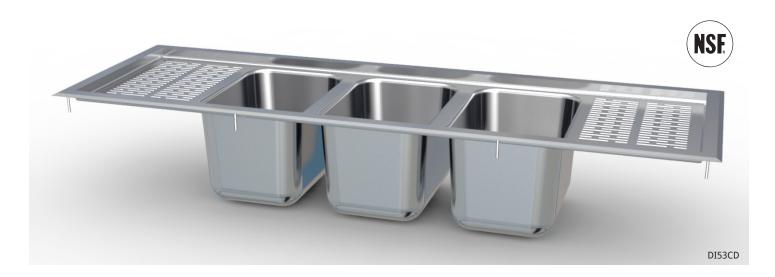

## **FEATURES**:

- 304 Stainless Steel, One-Piece Assembly
- 304 Stainless Steel Polished Tanks (10"x14"x9 3/4")
- 18-Gauge, Stainless Steel Support Frame
- Includes Deck-Mounted Low Lead Compliants Faucet(s); Faucet Mounted Through Counter Top
- Stainless Steel 3" Strainer Basket Drain(s) with 1 1/2 Standard Male Pipe Thread
- Optional: 3" Stainless Steel Deck to Mount Faucet
- Constructed to Meet NSF Specifications

## MODEL NUMBERS:

| Description  | Model  |
|--------------|--------|
| Drop-In Sink | DI43CD |
|              | DI53CD |