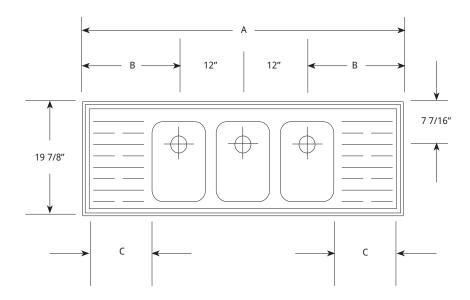

## TOP VIEW CENTER:

Note: For counter cut out, subtract 2 5/8" from length and depth dimensions.

Verifying exact dimensions with finished product before making counter cut out.

| Model  | Α   | В       | C   |
|--------|-----|---------|-----|
| DI43CD | 48" | 11 3/4" | 5"  |
| DI53CD | 60" | 17 3/4" | 11" |