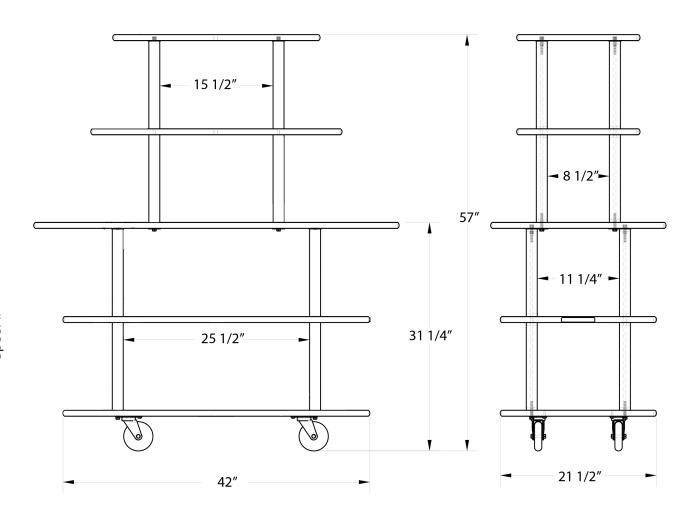

#### **Product Information**

| Model | Shelf Sizes |     |      | Shelf     | Overall Size |     |     | Case Wt.  |
|-------|-------------|-----|------|-----------|--------------|-----|-----|-----------|
|       |             | L   | W    | Clearance | W            | D   | Н   | Lbs.      |
|       | Lower 2     | 42" | 21½" | 12"       |              |     |     | 129       |
| 37212 | Middle      | 50" | 24"  | 12"       | 50"          | 24" | 57" |           |
|       | Top 2       | 28" | 16¾" | 12"       |              |     |     | (58.5 kg) |