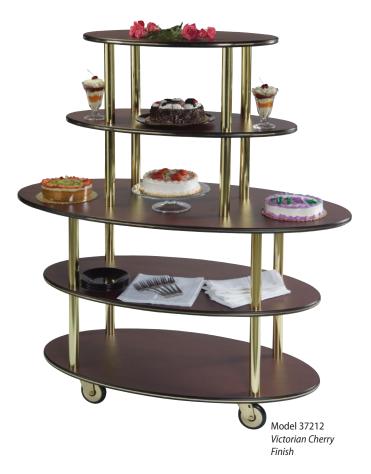

# **Dessert Display Cart**

Laminate 5-Shelf

Spec. 7

#### **Features**

- ▼ Durable laminate shelves
- ▼ Ample shelf area for greater offering variety
- ▼ Sturdy tubular legs (brass or epoxy steel)
- ▼ Choice of ten standard or custom finishes
- Attractive oval shape

#### **Casters**

▼ Non-marking with accent matching finish and 5" wheels

AIA#

#### **Specifications:**

Unit shall be constructed of MDF laminate shelves with polished brass or epoxy coated steel legs. Shall have five each oval shaped shelves in three shelf sizes. Shelves shall have decorative vinyl edging, with largest shelf having black vinyl bumper edge. Legs shall be 1½" tubing. Casters shall have accent matching finish and shall be all-swivel plate-mount with 5" non-marking wheels.