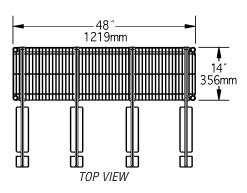

# **Pizza Carry-Out Workstation**

MODELS:

☐ TSP1448Z

- Flexible design allows for custom look using standard components.
- Keeps boxes organized, minimizing damage to boxes.
- Four 14" x 48" (356 x 1219mm) wire shelves with patented QuadTruss® design (patent #5,390,803). Shelf heights can be adjusted.
- Four gravity-feed pizza box dividers with mounting hardware included.
- 74" (1880mm) post height.
- 98" (2489mm) overall height.
- All posts are numbered and grooved at 1" (25mm) increments for fast and level assembly.
- All components are EAGLEbrite® zinc-plated.

### **Pizza Carry-Out Workstation**

|          | width * |     | length |      | height * |      | wei  | weight |  |
|----------|---------|-----|--------|------|----------|------|------|--------|--|
| model #  | in.     | mm  | in.    | mm   | in.      | mm   | lbs. | kg     |  |
| TSP1448Z | 14"     | 356 | 48″    | 1219 | 74″      | 1880 | 94   | 42.6   |  |