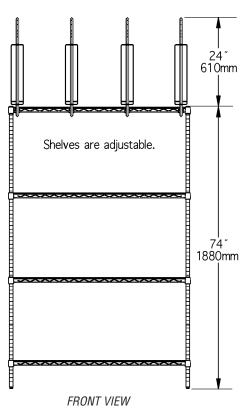

# **Pizza Carry-Out Workstation**

MODELS:

☐ TSP1448Z

- Flexible design allows for custom look using standard components.
- Keeps boxes organized, minimizing damage to boxes.
- Four 14" x 48" (356 x 1219mm) wire shelves with patented QuadTruss® design (patent #5,390,803). Shelf heights can be adjusted.
- Four gravity-feed pizza box dividers with mounting hardware included.
- 74" (1880mm) post height.
- 98" (2489mm) overall height.
- All posts are numbered and grooved at 1" (25mm) increments for fast and level assembly.
- All components are EAGLEbrite® zinc-plated.

### **Pizza Carry-Out Workstation**

|          | width * |     | length |      | height * |      | wei  | weight |  |
|----------|---------|-----|--------|------|----------|------|------|--------|--|
| model #  | in.     | mm  | in.    | mm   | in.      | mm   | lbs. | kg     |  |
| TSP1448Z | 14"     | 356 | 48″    | 1219 | 74″      | 1880 | 94   | 42.6   |  |