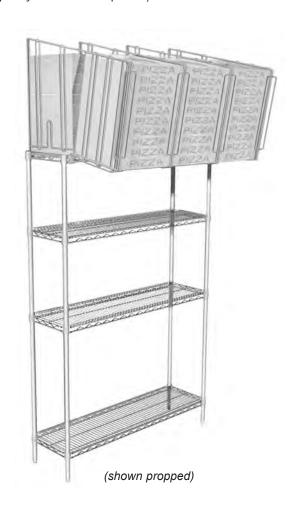

### **Short Form Specifications**

Eagle Pizza Carry-Out Workstation, model TSP1448Z, to consist of four 1448Z EAGLEbrite® zinc-plated shelves with 74" EAGLEbrite® zinc-plated posts, and four pizza box dividers (typically mounted to top shelf).

# **Pizza Carry-Out Workstation**

MODELS:

☐ TSP1448Z

- Flexible design allows for custom look using standard components.
- Keeps boxes organized, minimizing damage to boxes.
- Four 14" x 48" (356 x 1219mm) wire shelves with patented QuadTruss® design (patent #5,390,803). Shelf heights can be adjusted.
- Four gravity-feed pizza box dividers with mounting hardware included.
- 74" (1880mm) post height.
- 98" (2489mm) overall height.
- All posts are numbered and grooved at 1" (25mm) increments for fast and level assembly.
- All components are EAGLEbrite® zinc-plated.