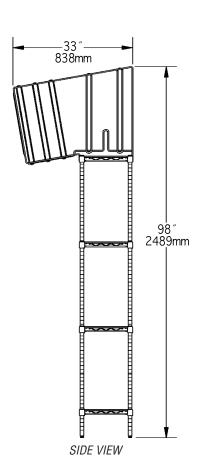

# **Pizza Carry-Out Workstation**

MODELS:

☐ TSP1448Z

- Flexible design allows for custom look using standard components.
- Keeps boxes organized, minimizing damage to boxes.
- Four 14" x 48" (356 x 1219mm) wire shelves with patented QuadTruss® design (patent #5,390,803). Shelf heights can be adjusted.
- Four gravity-feed pizza box dividers with mounting hardware included.
- 74" (1880mm) post height.
- 98" (2489mm) overall height.
- All posts are numbered and grooved at 1" (25mm) increments for fast and level assembly.
- All components are EAGLEbrite® zinc-plated.

<sup>\*</sup> Excludes pizza box dividers. With pizza box dividers mounted, dimensions are 33" x 48" x 98" (838 x 1219 x 2489mm).