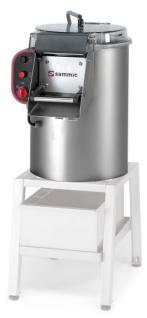

# **POTATO PEELER PI-10**

10 Kg. / 22 pounds load per cycle.

### FEATURES AND BENEFITS

- √ Construction in stainless steel.
- ✓ Lateral stirrers covered with silicon carbide abrasive (approved by NSF).
- √ Aluminium base plate lined with silicon carbide abrasive (approved by NSF), easily removable for cleaning purposes.
- ✓ Auto-drag of waste to the drain.
- ✓ Energy efficiency owing to engine optimisation.
- ✓ Liftable transparent polycarbonate cover, complete with locking and safety device.
- ✓ Aluminium door with hermetic seal and safety device.
- √ Waterproof control board (IP65): Improved reliability against moisture and water splash.
- √ Water inlet system with non-return air break.
- Auxiliary contact for external electric valve.
- √ 0-6min timer and possibility of continuous operation.

### SALES DESCRIPTION

Stainless steel construction commercial potato peeler.

Also suitable to peel carrots and other similar products.

0-6 min. timer.

Removable plate for easy cleaning.

| Item Qty | Project | Date |
|----------|---------|------|
|          | Item    | Qty  |

#### External dimensions with stand

√ Width with stand: 17 "

✓ Depth with stand: 25.1 "

✓ Height with stand: 41 "

Net weight: 86 lbs.