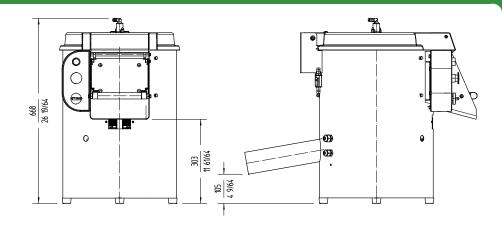

#### External dimensions (WxDxH)

✓ Width: 17 "✓ Depth: 25 "

√ Height: 24.6 "

#### External dimensions with stand

√ Width with stand: 17 "

✓ Depth with stand: 25.1 "

✓ Height with stand: 41 "

Net weight: 86 lbs.