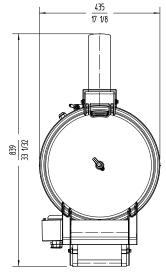

uous operation.

### SALES DESCRIPTION

Stainless steel construction commercial potato peeler.

Also suitable to peel carrots and other similar products.

0-6 min. timer.

Removable plate for easy cleaning.









| Item Qty | Project | Date |
|----------|---------|------|
|          | Item    | Qty  |

**Approved** 



# **POTATO PEELER PI-10**

10 Kg. / 22 pounds load per cycle.

# **SPECIFICATIONS**

Hourly production: 450 lbs. / 550 lbs.

Capacity per load: 22 lbs. Timer (min-max): 0 ' - 6 ' Total loading: 0.75 Hp

Electrical supply: 120V / 60 Hz / 1  $\sim$  (5 A)

#### External dimensions (WxDxH)

✓ Width: 17 "✓ Depth: 25 "

√ Height: 24.6 "

#### External dimensions with stand

√ Width with stand: 17 "

✓ Depth with stand: 25.1 "

✓ Height with stand: 41 "

Net weight: 86 lbs.





# **AVAILABLE MODELS**

1000608 Potato peeler PI-10 120/60/1

### **Accessories**

☐ Stands for potato peelers

| <b>S</b> sammic                   | www.sammic.us |
|-----------------------------------|---------------|
| Food Service Equiment Manufacture |               |

usa@sammic.com 1225 Hartrey Avenue 60202-1056 Evanston, IL





| Project Dat | re |
|-------------|----|
| Item Qty    | ,  |

<sup>\*</sup> Ask for special versions availability