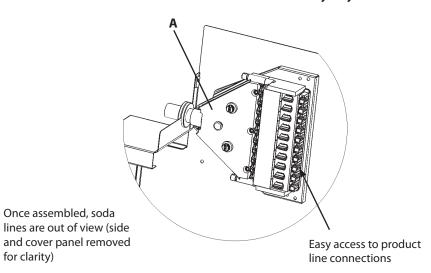

### **Perlick Features**

- All stainless steel construction
- Universal design accepts either Wunder-Bar® and Schroeder America™ 8-14 product soda manifolds and drip cups
- · Interior mounted manifold conceals unsightly soda lines
- Tool-less removal of Top Cover provides easy service access
- Integrated drip cup mounting allows conceled routing of drip tube to waste drain
- Accessory Speed Rails can by-pass or terminate on Soda Gun Filler
- Speed rails can cross or terminate on soda gun filler