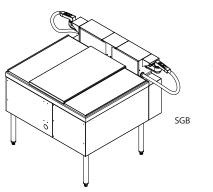

Shown attached to 7055A-73-8

### Soda A) manifold; B) hose gun; and C) drip cup NOT included. Shown for clarity only.

Form No. FS04 Rev. 05.11.2016