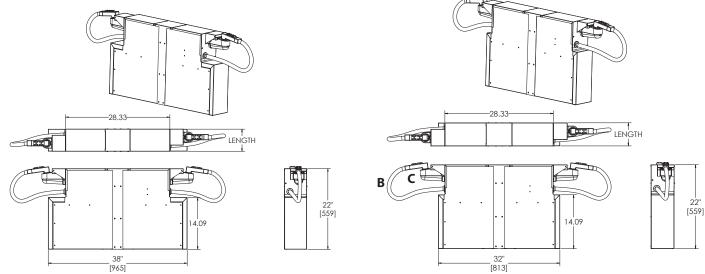

# **Specifications**

| MODEL NOS.           | TSS4.25SGB                                                                                       | PTS4.25SGB   | TSS6SGB     | PTS65GB     |  |  |
|----------------------|--------------------------------------------------------------------------------------------------|--------------|-------------|-------------|--|--|
| LENGTH IN. (mm)      | 4-1/4" (108)                                                                                     | 4-1/4" (108) | 6" (152)    | 6" (152)    |  |  |
| DEPTH IN. (mm)       | 38" (965.2)                                                                                      | 32" (812.8)  | 38" (965.2) | 32" (812.8) |  |  |
| SHIP WT. LB. (kg)    | 18 (8.16)                                                                                        | 18 (8.16)    | 18 (8.16)   | 18 (8.16)   |  |  |
| CONSTRUCTION         | Stainless Steel                                                                                  |              |             |             |  |  |
| LEGS                 | Not applicable, must be mounted to adjacent equipment.                                           |              |             |             |  |  |
| CAPACITY/APPLICATION | Universal Mounting Bracket accepts 8-14 product manifolds from Wunder-Bar® or Schroeder America™ |              |             |             |  |  |

NOTE: Requires support by adjacent equipment.

TSS4.25SGB & TSS6SGB

for clarity)

**PTS4.25SGB & PTS65GB** 