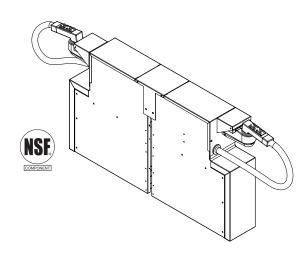

Shown attached to 7055A-73-8

### **Perlick Features**

- All stainless steel construction
- Universal design accepts either Wunder-Bar® and Schroeder America™ 8-14 product soda manifolds and drip cups
- · Interior mounted manifold conceals unsightly soda lines
- Tool-less removal of Top Cover provides easy service access
- Integrated drip cup mounting allows conceled routing of drip tube to waste drain
- Accessory Speed Rails can by-pass or terminate on Soda Gun Filler
- Speed rails can cross or terminate on soda gun filler