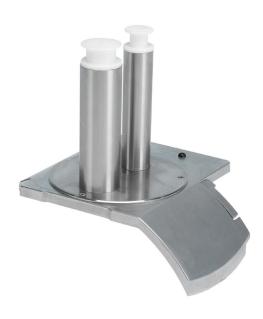

## LONG VEGETABLE ATTACHMENT CK

Cód. 1050124

## SALES DESCRIPTION

For Sammic vegetable preparation machines and combi models.

Optional accessory for Sammic CA-311/411/611 vegetable preparation machines and CK-311/312/411/412 combi models.

- ✓ Ideal to get the best cutting quality out of long-shaped products.
- √ 2 different sized tube inlets complete with pushers.
- ✓ Stainless steel construction and highest quality material, all suitable for contact with food.
- \*Please note: codes valid for machines manufactured after December 2016. Ask for codes for previous models.