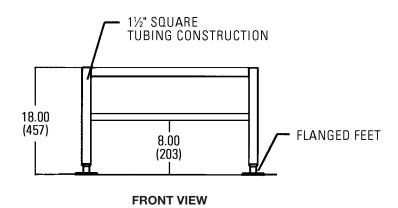

#### **Exterior Dimensions:**

29.25"w x 24"d x 18"h mounting height.

NSF listed.

#### STANDARD FEATURES

- Stainless steel frame, flanged feet on front and rear.
- Complete with mounting hardware for Vulcan counter braising pans and kettles.
- One year limited parts and labor warranty.