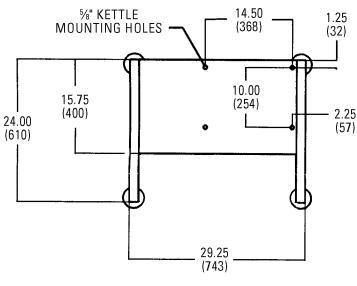

#### **Exterior Dimensions:**

29.25"w x 24"d x 18"h mounting height.

NSF listed.

# VSKTEC STAND FOR COUNTER BRAISING PANS & KETTLES

**TOP VIEW** 

a division of ITW Food Equipment Group LLC

P.O. Box 696 Louisville, KY 40201 Toll-free: 1-800-814-2028 Local: 502-778-2791 Quote & Order Fax: 1-800-444-0602