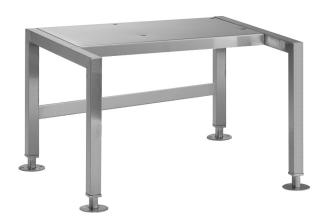

## VSKTEC STAND FOR COUNTER BRAISING PANS & KETTLES

☐ VSKTEC

29.25" wide, stand for K6ETT & K12ETT self-contained kettles & VECTS12 & VECTS16 electric braising pans

#### STANDARD FEATURES

- Stainless steel frame, flanged feet on front and rear.
- Complete with mounting hardware for Vulcan counter braising pans and kettles.
- One year limited parts and labor warranty.

#### **SPECIFICATIONS**

Counter steam equipment stand, Vulcan-Hart Model VSKTEC. Stainless steel frame, flanged feet on the front and rear. Complete with mounting hardware for Vulcan counter braising pans and kettles.