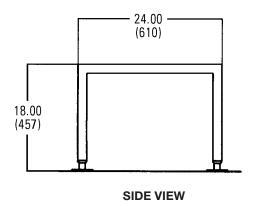

#### **Exterior Dimensions:**

29.25"w x 24"d x 18"h mounting height.

NSF listed.