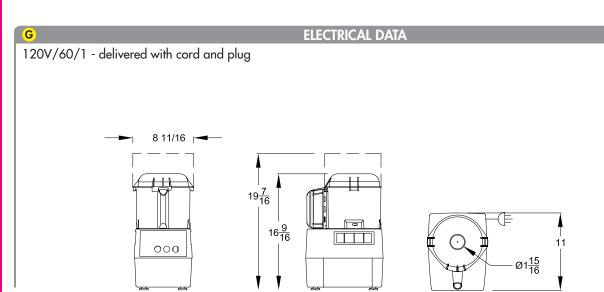

| C TECI                | TECHNICAL DATA            |  |
|-----------------------|---------------------------|--|
| Output power          | 1 HP                      |  |
| Electrical data       | 120V/60/1 - 7 Amp         |  |
| Speed                 | 1725 rpm                  |  |
| Dimensions (WxDxH)    | 16 9/16″ × 11″ × 8 11/16″ |  |
| Rate of recyclability | 95%                       |  |
| Net weight            | 25 lbs                    |  |
| Nema #                | 5-1 <i>5</i> P            |  |
| Reference             | R 2 B 120V/60/1           |  |