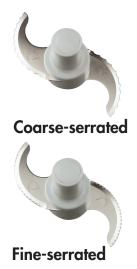

### **OPTIONAL ACCESSORIES**

- Coarse serrated blade assembly for kneading and grinding, ref 27138
- Fine serrated blade assembly for chopping herbs and spices, ref 27061
- Cuisine Kit ref 27393

**R 2 B**