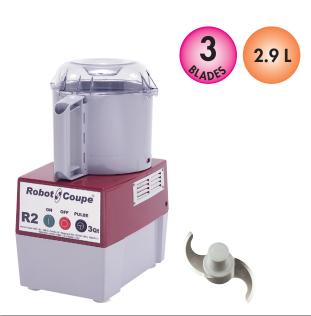

The R 2 B Bowl Cutter Mixer is ideal for grinding, mincing and kneading, as well as for making mousses, emulsions and smooth stuffings. It effortlessly performs even the lengthiest task in just a few minutes, consistently producing a flawless end product.

#### **TECHNICAL FEATURES**

R 2 B Bowl Cutter Mixer. Single phase 120/60/1. Power 1HP. Speed: 1725 rpm. 2.9 L cutter bowl in composite material and smooth bowl-base blade assembly. 10 to 20 meals. Select your options at the back page, **F** part.

#### CUTTER FUNCTION

- 2.9 L cutter bowl with handle for better grip
- Bowl-base high resistance smooth blade assembly for homogeneous processing even for small amounts
- Central lid opening for adding liquid or solid ingredients during processing
- High heat- and shock-resistant see-through lid to monitor processing from start to finish
- All parts are dishwasher-safe and can easily be removed for cleaning