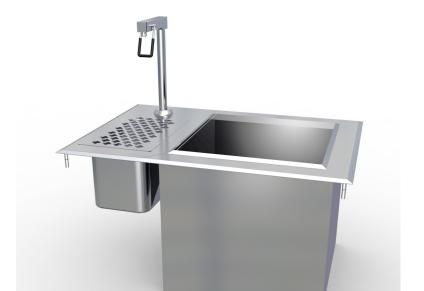

# **DROP-IN WATER STATION**

#### **FEATURES**:

- 18 Gauge 304 Stainless Steel Welded and Polished Top Assembly
- Fully Insulated Ice Chest with 30 lb. Storage Capacity and 304 Stainless Steel Ice Chest Liner with 1 1/2" Drain. Exterior of Ice Chest Constructed of Corrosion-Resistant Galvannealed Steel.
- Welded Studs Provided for a Secure Easy Countertop Installation
- Water Station has 9"x5"x6" Sink with 1 1/2" Standard Drain
- 8" Pedestal Mount Low Lead Compliant Faucet, Push Back Type, Glass Filler, Instantaneous Shutoff, 1/2" IPS
- 304 Stainless Steel Removable Anti-Splash Grid
- 304 Stainless Steel Two-Piece Removable Cover
- 12" Insulated Ice Bin
- Constructed to Meet NSF Specifications