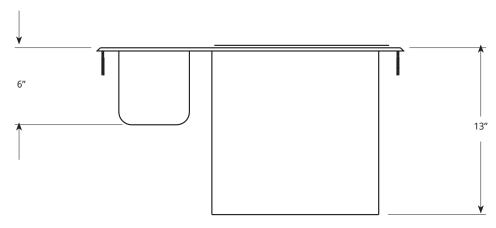

### FRONT VIEW:

Note: For counter cut out, subtract 2 5/8" from length and depth dimensions.

Verify exact dimensions with finished product before making counter cut out.

LaCrosse has a policy of continous product improvement, and reserves the right to change design and specifications without notice.