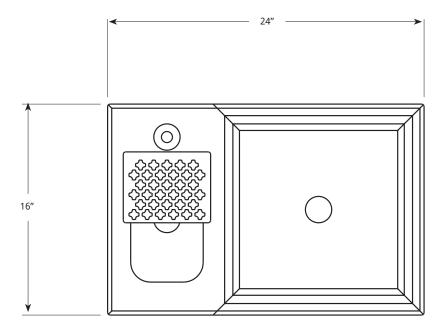

### TOP VIEW:

### FRONT VIEW:

Note: For counter cut out, subtract 2 5/8" from length and depth dimensions.

Verify exact dimensions with finished product before making counter cut out.

LaCrosse has a policy of continous product improvement, and reserves the right to change design and specifications without notice.