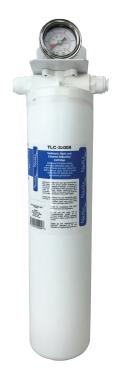

# WATER FILTERS

**MODEL:** 

TLC-3200S TLC-107096 TLC-107097

TLC-107097

TLC-3200S Replacement Cartridge

Maxx Ice Water Filters are designed exclusively for ice machines to improve the quality of ice. Adding a water filter can help reduce scaling, improve ice clarity and taste. Proper filtration and cleaning can assist with routine maintenance of ice machines.

#### FEATURES -

- Built-in scale inhibitor
- Gradient density carbon block filter
- Pressure guage and relief valve
- Designed to minimize contamination during fliter cartridge change outs