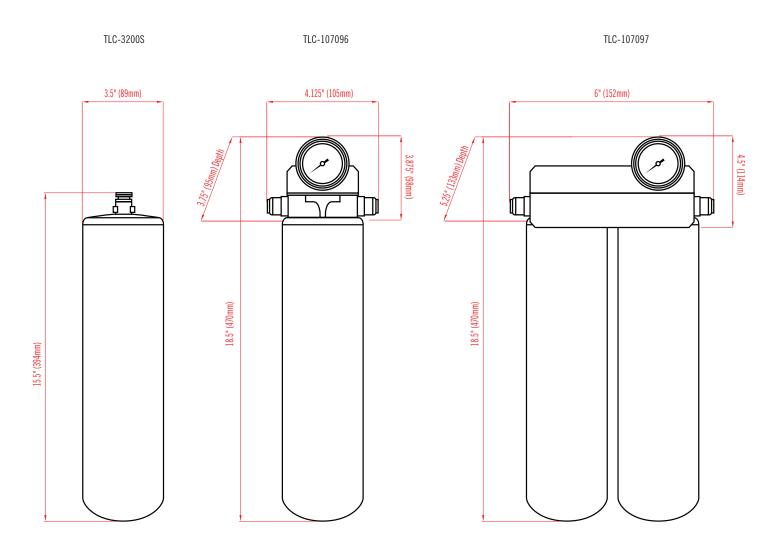

## **3RD PARTY APPROVALS -**

Tested to ANSI NSF 42

| MODEL                                         | EXTERNAL<br>Dimensions<br>W x D x H           | MAXIMUM SERVICE FLOW RATE | FILTER LIFE                        | MICRON RATING | UNIT WEIGHT       |
|-----------------------------------------------|-----------------------------------------------|---------------------------|------------------------------------|---------------|-------------------|
| TLC-3200S Replacement<br>Cartridge            | 3.5" x 3.5" x 15.5"<br>(89 x 89 x 394 mm)     | 2.1 GPM                   | 27,000 Gal (102,206 L)<br>6 Months | 0.5           | 2.5 lb (1.13 kg)  |
| TLC-107096 Single Head with<br>Pressure Gauge | 4.125" x 3.75" x 18.5"<br>(105 x 95 x 470 mm) | 2.1 GPM                   | 27,000 Gal (102,206 L)<br>6 Months | 0.5           | 2.75 lb (1.24 kg) |
| TLC-107097 Double Head with<br>Pressure Gauge | 6" x 5.25" x 18.5"<br>(152 x 133 x 470 mm)    | 4.2 GPM                   | 54,000 Gal (204,412 L)<br>6 Months | 0.5           | 6.25 lb (2.83 kg) |