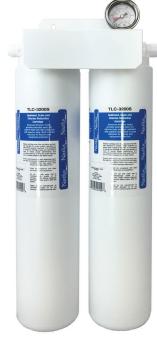

# WATER FILTERS

**MODEL:** 

TLC-3200S TLC-107096 TLC-107097

TLC-107097

TLC-3200S Replacement Cartridge

Maxx Ice Water Filters are designed exclusively for ice machines to improve the quality of ice. Adding a water filter can help reduce scaling, improve ice clarity and taste. Proper filtration and cleaning can assist with routine maintenance of ice machines.

## **3RD PARTY APPROVALS -**

Tested to ANSI NSF 42

| MODEL                                         | EXTERNAL<br>Dimensions<br>W x D x H           | MAXIMUM SERVICE FLOW RATE | FILTER LIFE                        | MICRON RATING | UNIT WEIGHT       |
|-----------------------------------------------|-----------------------------------------------|---------------------------|------------------------------------|---------------|-------------------|
| TLC-3200S Replacement<br>Cartridge            | 3.5" x 3.5" x 15.5"<br>(89 x 89 x 394 mm)     | 2.1 GPM                   | 27,000 Gal (102,206 L)<br>6 Months | 0.5           | 2.5 lb (1.13 kg)  |
| TLC-107096 Single Head with<br>Pressure Gauge | 4.125" x 3.75" x 18.5"<br>(105 x 95 x 470 mm) | 2.1 GPM                   | 27,000 Gal (102,206 L)<br>6 Months | 0.5           | 2.75 lb (1.24 kg) |
| TLC-107097 Double Head with<br>Pressure Gauge | 6" x 5.25" x 18.5"<br>(152 x 133 x 470 mm)    | 4.2 GPM                   | 54,000 Gal (204,412 L)<br>6 Months | 0.5           | 6.25 lb (2.83 kg) |