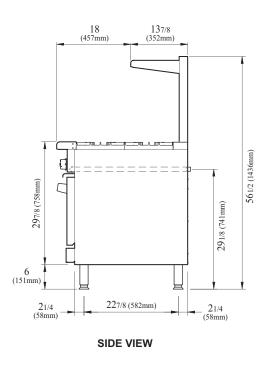

### Model : TAR-10

| DATA                                                                                                                                                                                             | TAR-10                                                                                                |  |  |
|--------------------------------------------------------------------------------------------------------------------------------------------------------------------------------------------------|-------------------------------------------------------------------------------------------------------|--|--|
| Gas Type                                                                                                                                                                                         | NAT                                                                                                   |  |  |
| Gas Connection                                                                                                                                                                                   | 3/4" x 2                                                                                              |  |  |
| Regulator                                                                                                                                                                                        | 3/4"                                                                                                  |  |  |
| Gas Pressure                                                                                                                                                                                     | 5 W.C"                                                                                                |  |  |
| BTU                                                                                                                                                                                              | 390,000                                                                                               |  |  |
| DIMENSIONAL DATA                                                                                                                                                                                 |                                                                                                       |  |  |
| Ext. Length Overall (inch)                                                                                                                                                                       | 60 (1524mm)                                                                                           |  |  |
| Ext. Depth Overall (inch)                                                                                                                                                                        | 317/8 (810mm) + manifold                                                                              |  |  |
| Ext. Height Overall (inch)                                                                                                                                                                       | 561/2 (1436mm)                                                                                        |  |  |
| OVEN DIMENSION (Interior)                                                                                                                                                                        |                                                                                                       |  |  |
| Number of Oven                                                                                                                                                                                   | 2                                                                                                     |  |  |
| Length (inch)                                                                                                                                                                                    | 263/8 (670mm)                                                                                         |  |  |
| Depth (inch)                                                                                                                                                                                     | 261/4 (669mm)                                                                                         |  |  |
| Height (inch)                                                                                                                                                                                    | 135/8 (345mm)                                                                                         |  |  |
| Weight (lbs.)                                                                                                                                                                                    | 895                                                                                                   |  |  |
| DATA                                                                                                                                                                                             | TAR-10-LP                                                                                             |  |  |
| Gas Type                                                                                                                                                                                         | LPG                                                                                                   |  |  |
| Gas Connection                                                                                                                                                                                   | 3/4" x 2                                                                                              |  |  |
| Regulator                                                                                                                                                                                        | 0.47                                                                                                  |  |  |
| riegulator                                                                                                                                                                                       | 3/4"                                                                                                  |  |  |
| Gas Pressure                                                                                                                                                                                     | 3/4"<br>10 W.C"                                                                                       |  |  |
| -                                                                                                                                                                                                |                                                                                                       |  |  |
| Gas Pressure                                                                                                                                                                                     | 10 W.C"                                                                                               |  |  |
| Gas Pressure<br>BTU                                                                                                                                                                              | 10 W.C"                                                                                               |  |  |
| Gas Pressure<br>BTU<br>DIMENSIONAL DATA                                                                                                                                                          | 10 W.C"<br>384,000                                                                                    |  |  |
| Gas Pressure<br>BTU<br>DIMENSIONAL DATA<br>Ext. Length Overall (inch)                                                                                                                            | 10 W.C"<br>384,000<br>60 (1524mm)                                                                     |  |  |
| Gas Pressure<br>BTU<br>DIMENSIONAL DATA<br>Ext. Length Overall (inch)<br>Ext. Depth Overall (inch)                                                                                               | 10 W.C"<br>384,000<br>60 (1524mm)<br>317/8 (810mm) + manifold<br>561/2 (1436mm)                       |  |  |
| Gas Pressure<br>BTU<br>DIMENSIONAL DATA<br>Ext. Length Overall (inch)<br>Ext. Depth Overall (inch)<br>Ext. Height Overall (inch)                                                                 | 10 W.C"<br>384,000<br>60 (1524mm)<br>317/8 (810mm) + manifold<br>561/2 (1436mm)                       |  |  |
| Gas Pressure<br>BTU<br>DIMENSIONAL DATA<br>Ext. Length Overall (inch)<br>Ext. Depth Overall (inch)<br>Ext. Height Overall (inch)<br>OVEN DIMENSION (Interior)                                    | 10 W.C"<br>384,000<br>60 (1524mm)<br>317/8 (810mm) + manifold<br>561/2 (1436mm)                       |  |  |
| Gas Pressure<br>BTU<br>DIMENSIONAL DATA<br>Ext. Length Overall (inch)<br>Ext. Depth Overall (inch)<br>Ext. Height Overall (inch)<br>OVEN DIMENSION (Interior)<br>Number of Oven                  | 10 W.C"<br>384,000<br>60 (1524mm)<br>317/8 (810mm) + manifold<br>561/2 (1436mm)<br>2                  |  |  |
| Gas Pressure<br>BTU<br>DIMENSIONAL DATA<br>Ext. Length Overall (inch)<br>Ext. Depth Overall (inch)<br>Ext. Height Overall (inch)<br>OVEN DIMENSION (Interior)<br>Number of Oven<br>Length (inch) | 10 W.C"<br>384,000<br>60 (1524mm)<br>317/8 (810mm) + manifold<br>561/2 (1436mm)<br>2<br>263/8 (670mm) |  |  |