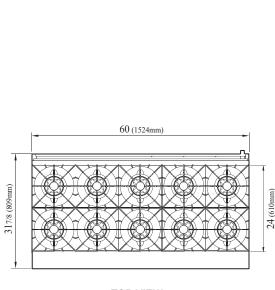

### Model : TAR-10

| DATA                                                                                                                                                                                             | TAR-10                                                                                                |  |  |
|--------------------------------------------------------------------------------------------------------------------------------------------------------------------------------------------------|-------------------------------------------------------------------------------------------------------|--|--|
| Gas Type                                                                                                                                                                                         | NAT                                                                                                   |  |  |
| Gas Connection                                                                                                                                                                                   | 3/4" x 2                                                                                              |  |  |
| Regulator                                                                                                                                                                                        | 3/4"                                                                                                  |  |  |
| Gas Pressure                                                                                                                                                                                     | 5 W.C"                                                                                                |  |  |
| BTU                                                                                                                                                                                              | 390,000                                                                                               |  |  |
| DIMENSIONAL DATA                                                                                                                                                                                 |                                                                                                       |  |  |
| Ext. Length Overall (inch)                                                                                                                                                                       | 60 (1524mm)                                                                                           |  |  |
| Ext. Depth Overall (inch)                                                                                                                                                                        | 317/8 (810mm) + manifold                                                                              |  |  |
| Ext. Height Overall (inch)                                                                                                                                                                       | 561/2 (1436mm)                                                                                        |  |  |
| OVEN DIMENSION (Interior)                                                                                                                                                                        |                                                                                                       |  |  |
| Number of Oven                                                                                                                                                                                   | 2                                                                                                     |  |  |
| Length (inch)                                                                                                                                                                                    | 263/8 (670mm)                                                                                         |  |  |
| Depth (inch)                                                                                                                                                                                     | 261/4 (669mm)                                                                                         |  |  |
| Height (inch)                                                                                                                                                                                    | 135/8 (345mm)                                                                                         |  |  |
| Weight (lbs.)                                                                                                                                                                                    | 895                                                                                                   |  |  |
| DATA                                                                                                                                                                                             | TAR-10-LP                                                                                             |  |  |
| Gas Type                                                                                                                                                                                         | LPG                                                                                                   |  |  |
| Gas Connection                                                                                                                                                                                   | 3/4" x 2                                                                                              |  |  |
| Regulator                                                                                                                                                                                        | 0.47                                                                                                  |  |  |
| riegulator                                                                                                                                                                                       | 3/4"                                                                                                  |  |  |
| Gas Pressure                                                                                                                                                                                     | 3/4"<br>10 W.C"                                                                                       |  |  |
| -                                                                                                                                                                                                |                                                                                                       |  |  |
| Gas Pressure                                                                                                                                                                                     | 10 W.C"                                                                                               |  |  |
| Gas Pressure<br>BTU                                                                                                                                                                              | 10 W.C"                                                                                               |  |  |
| Gas Pressure<br>BTU<br>DIMENSIONAL DATA                                                                                                                                                          | 10 W.C"<br>384,000                                                                                    |  |  |
| Gas Pressure<br>BTU<br>DIMENSIONAL DATA<br>Ext. Length Overall (inch)                                                                                                                            | 10 W.C"<br>384,000<br>60 (1524mm)                                                                     |  |  |
| Gas Pressure<br>BTU<br>DIMENSIONAL DATA<br>Ext. Length Overall (inch)<br>Ext. Depth Overall (inch)                                                                                               | 10 W.C"<br>384,000<br>60 (1524mm)<br>317/8 (810mm) + manifold<br>561/2 (1436mm)                       |  |  |
| Gas Pressure<br>BTU<br>DIMENSIONAL DATA<br>Ext. Length Overall (inch)<br>Ext. Depth Overall (inch)<br>Ext. Height Overall (inch)                                                                 | 10 W.C"<br>384,000<br>60 (1524mm)<br>317/8 (810mm) + manifold<br>561/2 (1436mm)                       |  |  |
| Gas Pressure<br>BTU<br>DIMENSIONAL DATA<br>Ext. Length Overall (inch)<br>Ext. Depth Overall (inch)<br>Ext. Height Overall (inch)<br>OVEN DIMENSION (Interior)                                    | 10 W.C"<br>384,000<br>60 (1524mm)<br>317/8 (810mm) + manifold<br>561/2 (1436mm)                       |  |  |
| Gas Pressure<br>BTU<br>DIMENSIONAL DATA<br>Ext. Length Overall (inch)<br>Ext. Depth Overall (inch)<br>Ext. Height Overall (inch)<br>OVEN DIMENSION (Interior)<br>Number of Oven                  | 10 W.C"<br>384,000<br>60 (1524mm)<br>317/8 (810mm) + manifold<br>561/2 (1436mm)<br>2                  |  |  |
| Gas Pressure<br>BTU<br>DIMENSIONAL DATA<br>Ext. Length Overall (inch)<br>Ext. Depth Overall (inch)<br>Ext. Height Overall (inch)<br>OVEN DIMENSION (Interior)<br>Number of Oven<br>Length (inch) | 10 W.C"<br>384,000<br>60 (1524mm)<br>317/8 (810mm) + manifold<br>561/2 (1436mm)<br>2<br>263/8 (670mm) |  |  |