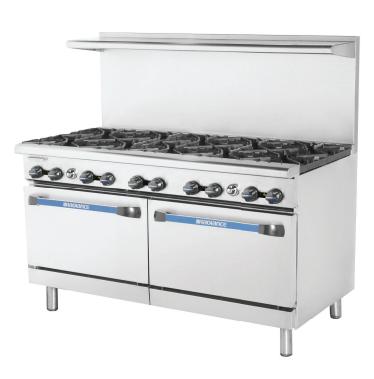

## 60" Wide Heavy Duty Restaurant Ranges

\_\_\_\_ FEATURES & BENEFITS \_\_\_\_

- Heavy gauge welded frame construction
- Stainless steel front, sides, back riser lift-off high shelf
- Individual pilot for each lift off top open burner at 32,000 btu/hr
- 6" stainless steel adjustable legs (casters available as an option)
- 12"x 12" sectioned heavy duty cast iron grates
- Full size pull out crumb tray
- Wrap around full stainless steel oven interior / 26.3" depth standard

- Fully adjustable oven thermostat providing temperatures from 250-550°F degrees
- Pull out stainless steel door for easy cleaning
- Thermostat controlled griddle
- 1 stainless steel oven rack per oven (additional racks optional)
- CSA certified for safety / sanitation for USA and Canada

Model : TAR-10

TAR-10-LP

| Model     | Oven | Weight (lbs.) | Width (inches) | Total BTUs | Configuration         |
|-----------|------|---------------|----------------|------------|-----------------------|
| TAR-10    | 2    | 895           | 60             | 390K       | 10 Open Burners (NAT) |
| TAR-10-LP | 2    | 895           | 60             | 384K       | 10 Open Burners (LPG) |