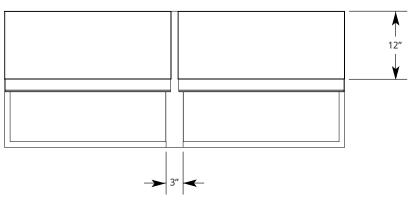

## **FEATURES:**

- 304 Stainless Steel, Welded and Polished Top Assembly, Ends and Backsplash
- 24" Front to Back
- Includes Stainless Steel Sliding Covers (2) with Removable Center Brace
- 18" Deep Ice Chest Trough
- 30" Working Height
- 5" Casters 2 Fixed; 2 Locking Brake and Swivel
- Reinforced Leg Assembly with Braces

## SIDE VIEW:

TOP VIEW:

FRONT VIEW:

60

LaCrosse has a policy of continous product improvement, and reserves the right to change design and specifications without notice.

BB60

L#1022.1016