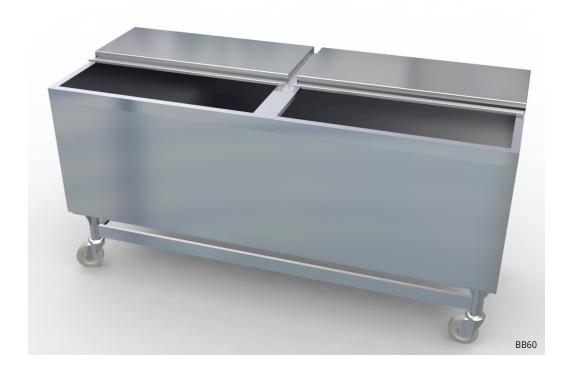

## **FEATURES:**

- 304 Stainless Steel, Welded and Polished Top Assembly, Ends and Backsplash
- 24" Front to Back
- Includes Stainless Steel Sliding Covers (2) with Removable Center Brace
- 18" Deep Ice Chest Trough
- 30" Working Height
- 5" Casters 2 Fixed; 2 Locking Brake and Swivel
- Reinforced Leg Assembly with Braces

## MODEL NUMBERS:

| Description | Model |
|-------------|-------|
| Trough      | BB48  |
|             | BB60  |

## **TROUGHS**