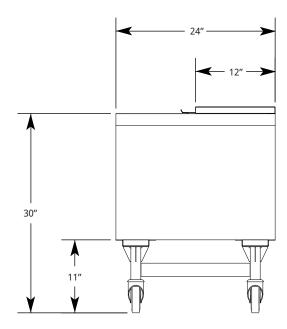

## **FEATURES:**

- 304 Stainless Steel, Welded and Polished Top Assembly, Ends and Backsplash
- 24" Front to Back
- Includes Stainless Steel Sliding Covers (2) with Removable Center Brace
- 18" Deep Ice Chest Trough
- 30" Working Height
- 5" Casters 2 Fixed; 2 Locking Brake and Swivel
- Reinforced Leg Assembly with Braces

## SIDE VIEW:

TOP VIEW:

FRONT VIEW:

60

LaCrosse has a policy of continous product improvement, and reserves the right to change design and specifications without notice.

BB60

L#1022.1016