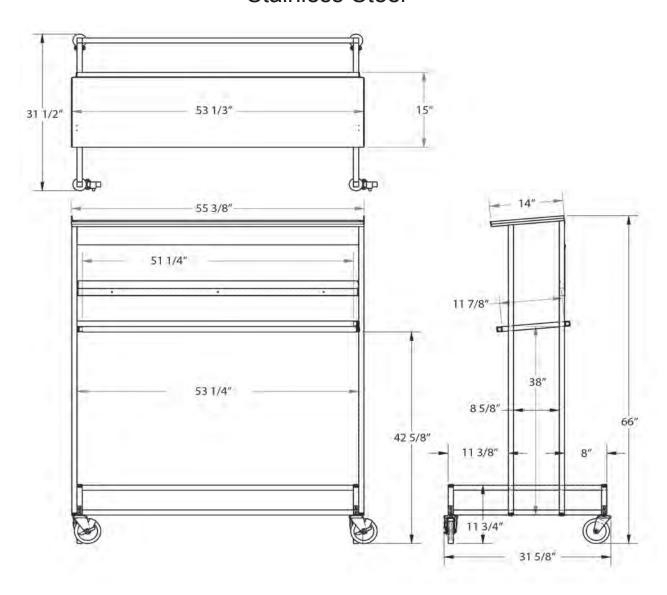

### **Specifications:**

Unit shall be of stainless steel welded 1", 16-gauge square tubing construction. Top storage shelf shall be 16-gauge stainless steel. Back panel shall be 16-gauge stainless steel and shall feature grooved ledge to accept plastic hanging bins (not included). Square tubing pan frame shall accommodate full-, half- or third-size plastic or stainless steel pans (not included). Four each casters shall be square stem-mount type, all-swivel, with 5" non-marking rounded cushoin tread. Two each casters shall have brake.

#### **Product Information:**

|          | Overall Size        |                                  |       | Accommodates  | Casters     |       | Case Wt.  |
|----------|---------------------|----------------------------------|-------|---------------|-------------|-------|-----------|
| Model    | W                   | D                                | Н     | Accommodates  | Туре        | Dia.  | Lbs.      |
| DCD-2612 | 56 <sup>7</sup> /8" | 31 <sup>5</sup> / <sub>8</sub> " | 66"   | Hanging Bins  | All. Swivel | 5"    | 115       |
|          | (1443               | 802                              | 1676) | 1/3, 1/2 Pans | 2 Ea. Brake | (127) | (52.2 kg) |