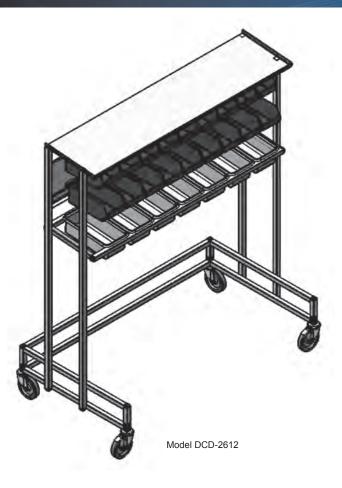

# **Tray Starter Station**

Stainless Steel

Model DCD-2612

## **Keep Tray Line Starter Supplies At Easy Reach**

#### **Benefits**

- Easily positioned to the beginning of the tray line
- Ample flexible storage for starter items

#### **Features**

- Rugged welded square tubing construction
- Accepts hanging bins and various sizes of pans
- Flat top surface for additional supply storage

#### Casters

 5" diameter with rounded cushion-tread (2 ea. with brake) for quiet, easy movement on tile floors