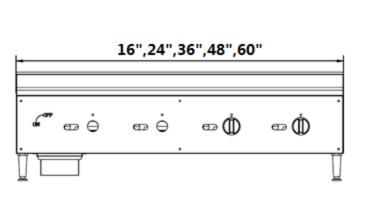

#### Manual Gas Griddle

Model: CBMG-36

- ☐ CBMG-16 16" wide gas griddle
- ☐ CBMG-24 24" wide gas griddle
- ☐ CBMG-36 36" wide gas griddle
- ☐ CBMG-48 48" wide gas griddle
- ☐ CBMG-60 60" wide gas griddle

#### STANDARD FEATURES

- Stainless steel front, galvanized sides
- Steel U-shape burner (30,000 BTU/hr)
- Controlled every 12"
- 5/8" thick polished griddle plate
- Standby S/S pilot for easy start
- Adjustable heavy duty legs
- Grease trough channel in the front
- Stainless steel oil collector in the bottom
- Stainless steel splash guard on 3 sides
- Durable brass control valve
- Easy access to pilot valve, w/ adjustment screw
- Easy gas conversion in field
- 3/4" NPT rear gas connection
- Shipped with gas regulator
- One year limited parts and labor warranty