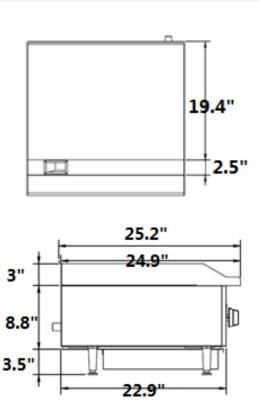

#### INSTALLATION DRAWING

| Model   | Description | Plate size | Total<br>BTU/HR | Packing<br>Size(IN) | N/W<br>(LB) | G/W<br>(LB) |
|---------|-------------|------------|-----------------|---------------------|-------------|-------------|
| CBMG-16 | Gas griddle | 16"x19"    | 30,000          | 19x30x20            | 90          | 112         |
| CBMG-24 | Gas griddle | 24"x19"    | 60,000          | 30x30x20            | 115         | 143         |
| CBMG-36 | Gas griddle | 36"x19"    | 90,000          | 39x30x20            | 176         | 210         |
| CBMG-48 | Gas griddle | 48"x19"    | 120,000         | 50x30x20            | 298         | 375         |
| CBMG-60 | Gas griddle | 60"x19"    | 150,000         | 63x30x20            | 309         | 397         |