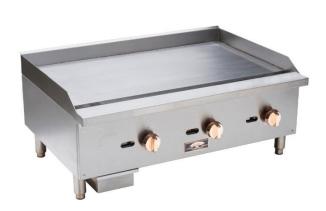

## Copper Beech Range

#### Manual Gas Griddle

Model: CBMG-36

- ☐ CBMG-16 16" wide gas griddle
- ☐ CBMG-24 24" wide gas griddle
- ☐ CBMG-36 36" wide gas griddle
- ☐ CBMG-48 48" wide gas griddle
- ☐ CBMG-60 60" wide gas griddle

#### STANDARD FEATURES

- Stainless steel front, galvanized sides
- Steel U-shape burner (30,000 BTU/hr)
- Controlled every 12"
- 5/8" thick polished griddle plate
- Standby S/S pilot for easy start
- Adjustable heavy duty legs
- Grease trough channel in the front
- Stainless steel oil collector in the bottom
- Stainless steel splash guard on 3 sides
- Durable brass control valve
- Easy access to pilot valve, w/ adjustment screw
- Easy gas conversion in field
- 3/4" NPT rear gas connection
- Shipped with gas regulator
- One year limited parts and labor warranty