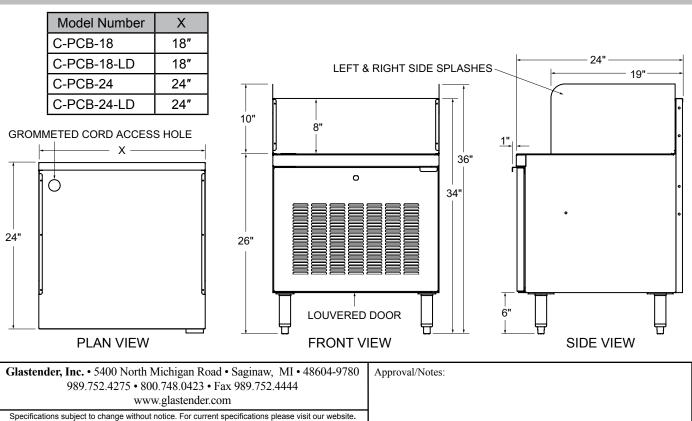

-LD, C-PCB-24, C-PCB-24-LD

#### Standard Features

- · All stainless steel construction with adjustable thermoplastic bullet feet
- One-piece seamless top and backsplash
- Louvered door for air flow on models with a door
- Lock standard on models with a door
- Available without door (add suffix "-LD" to model number) Special 26" high work surface height to accommodate cash drawer and POS monitor
- Grommeted cord access hole in work surface
- Large access hole in back wall of unit
- Includes left and right side splashes

## Specifications

Legs

- 1-5/8" diameter, 16 gauge stainless steel
- Thermoplastic bullet feet

Materials

- 20 gauge stainless steel parts include: all components unless otherwise noted
- 18 gauge stainless steel parts include: leg pads

## **Dimensional Information**



Printed in USA