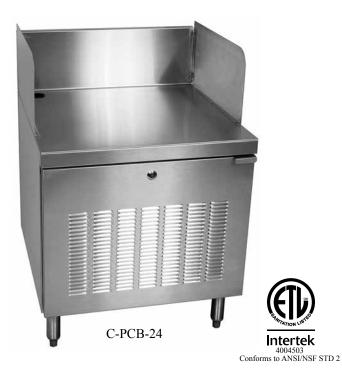

# **POS Cabinets**

### C-PCB-18, C-PCB-18-LD, C-PCB-24, C-PCB-24-LD

#### Standard Features

- · All stainless steel construction with adjustable thermoplastic bullet feet
- One-piece seamless top and backsplash
- Louvered door for air flow on models with a door
- Lock standard on models with a door
- Available without door (add suffix "-LD" to model number) Special 26" high work surface height to accommodate cash drawer and POS monitor
- Grommeted cord access hole in work surface
- Large access hole in back wall of unit
- Includes left and right side splashes