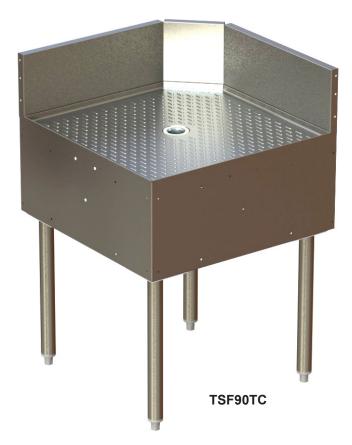

## **CORNER FILLER SECTIONS**

INSIDE CORNERS WITH TRIMMED DRAINBOARD TOP

## **Perlick Features**

- "Trimmed Corner" provides clearance for utilities/ beverage lines
- · Embossed stainless steel drainboard
- Stainless steel legs install without tools and have "Rust Free" Thermoplastic feet

| JOB       |  |
|-----------|--|
| AREA      |  |
| ITEM NO.  |  |
| MODEL NO. |  |

| TS SERIES | TSD SERIES |
|-----------|------------|
| TS90TC    | TSF90TC    |

## INSIDE CORNERS WITH TRIMMED DRAINBOARD TOP

| MODEL NOS.        | TS90TC                                                                                                                                                                | TSF90TC   |  |
|-------------------|-----------------------------------------------------------------------------------------------------------------------------------------------------------------------|-----------|--|
| LENGTH IN. (mm)   | 18-9/16" (471)                                                                                                                                                        | 24" (610) |  |
| SHIP WT. LB. (kg) | 45 (20)                                                                                                                                                               | 50 (23)   |  |
| FRONT & SIDES     | Stainless steel                                                                                                                                                       |           |  |
| BACKSPLASH        | TS and TSF: 6" high with 1" return at top, mechanically fastened and sealed                                                                                           |           |  |
| BACK              | Galvanized steel                                                                                                                                                      |           |  |
| DRAINBOARD        | Embossed stainless steel. All horizontal and vertical edges 1/4" radius with balled corners. Underside reinforced with welded brackets. Stainless steel drain socket. |           |  |
| LEGS              | 1-5/8" tubular stainless steel with 1" adjustable thermoplastic foot                                                                                                  |           |  |
| PLUMBING          | Drain connection – 1-1/2" NPS male                                                                                                                                    |           |  |