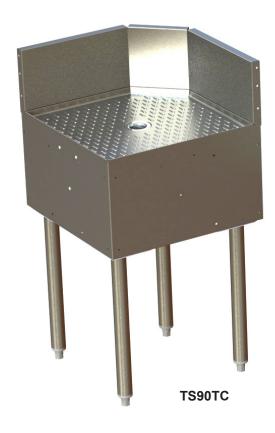

## **CORNER FILLER SECTIONS**

INSIDE CORNERS WITH TRIMMED DRAINBOARD TOP

## **Perlick Features**

- "Trimmed Corner" provides clearance for utilities/ beverage lines
- · Embossed stainless steel drainboard
- Stainless steel legs install without tools and have "Rust Free" Thermoplastic feet

| JOB       |  |
|-----------|--|
| AREA      |  |
| ITEM NO.  |  |
| MODEL NO. |  |

| TS SERIES | TSD SERIES |
|-----------|------------|
| TS90TC    | TSF90TC    |

## INSIDE CORNERS WITH TRIMMED DRAINBOARD TOP

| MODEL NOS.        | TS90TC                                                                                                                                                                | TSF90TC   |  |
|-------------------|-----------------------------------------------------------------------------------------------------------------------------------------------------------------------|-----------|--|
| LENGTH IN. (mm)   | 18-9/16" (471)                                                                                                                                                        | 24" (610) |  |
| SHIP WT. LB. (kg) | 45 (20)                                                                                                                                                               | 50 (23)   |  |
| FRONT & SIDES     | Stainless steel                                                                                                                                                       |           |  |
| BACKSPLASH        | TS and TSF: 6" high with 1" return at top, mechanically fastened and sealed                                                                                           |           |  |
| BACK              | Galvanized steel                                                                                                                                                      |           |  |
| DRAINBOARD        | Embossed stainless steel. All horizontal and vertical edges 1/4" radius with balled corners. Underside reinforced with welded brackets. Stainless steel drain socket. |           |  |
| LEGS              | 1-5/8" tubular stainless steel with 1" adjustable thermoplastic foot                                                                                                  |           |  |
| PLUMBING          | Drain connection – 1-1/2" NPS male                                                                                                                                    |           |  |