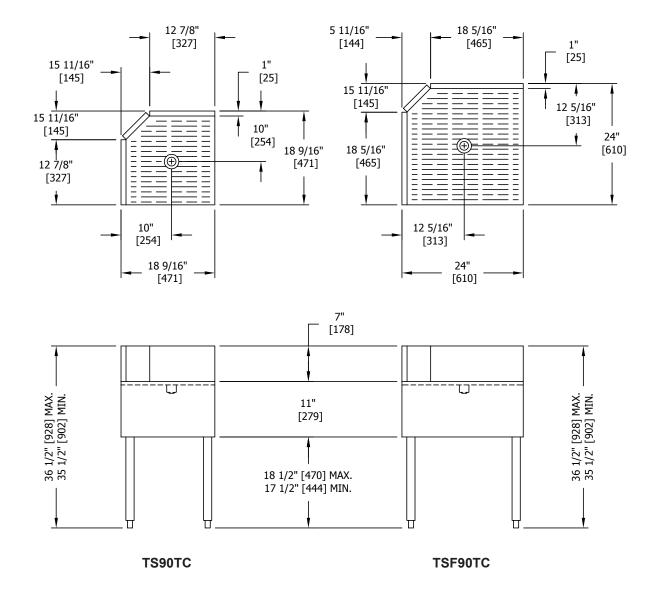

## **CORNER FILLER SECTIONS**

INSIDE CORNERS WITH TRIMMED DRAINBOARD TOP

## INSIDE CORNERS WITH TRIMMED DRAINBOARD TOP

| MODEL NOS.        | TS90TC                                                                                                                                                                | TSF90TC   |  |
|-------------------|-----------------------------------------------------------------------------------------------------------------------------------------------------------------------|-----------|--|
| LENGTH IN. (mm)   | 18-9/16" (471)                                                                                                                                                        | 24" (610) |  |
| SHIP WT. LB. (kg) | 45 (20)                                                                                                                                                               | 50 (23)   |  |
| FRONT & SIDES     | Stainless steel                                                                                                                                                       |           |  |
| BACKSPLASH        | TS and TSF: 6" high with 1" return at top, mechanically fastened and sealed                                                                                           |           |  |
| BACK              | Galvanized steel                                                                                                                                                      |           |  |
| DRAINBOARD        | Embossed stainless steel. All horizontal and vertical edges 1/4" radius with balled corners. Underside reinforced with welded brackets. Stainless steel drain socket. |           |  |
| LEGS              | 1-5/8" tubular stainless steel with 1" adjustable thermoplastic foot                                                                                                  |           |  |
| PLUMBING          | Drain connection – 1-1/2" NPS male                                                                                                                                    |           |  |