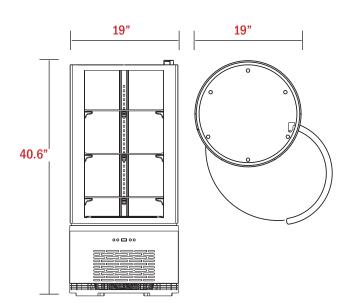

## **Plan Views**

## **Specifications**

| Model Number                   | BDRCK-100/CT              |
|--------------------------------|---------------------------|
| Rated Input Power              | 222W                      |
| Refrigerant                    | R290                      |
| Voltage/Hertz/Phase            | 120/50/1                  |
| Amps                           | 1.95                      |
| Net Weight (lbs)               | 110 lbs                   |
| Gross Weight (lbs)             | 121 lbs                   |
| Capacity (Liter / Cu. Ft.)     | 100 Liters / 3.53 Cu. ft. |
| <b>Overall Dimensions (in)</b> | 19"L x 19"W x 40.6"H      |
| Shipping Dimensions (in)       | 22.2"L x 22.2"W x43.7"H   |
| Temperature Range (°F)         | 35.6°F - 46.4°F           |