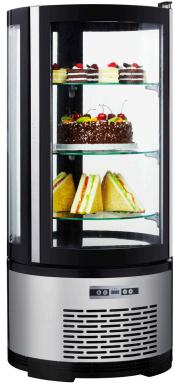

## **Product Description**

Showcase pastries, cakes and more in this curved glass, countertop Refrigerated Cake Display. This contemporary case keeps contents sanitary while beautifully displaying food on adjustable, rotatable shelves. Impulse sales will surely increase once customers see your baked goods illuminated by LED lights on 2 sides.

This display case uses eco-friendly R290 refrigerant and boasts 3.53 cu. ft. of storage, with a stainless steel base that is durable and easy to clean.

## **Features**

- Brilliant Internal LED lighting at 2 sides
- . Glass Adjustable and Rotatable Shelves
- Digital temperature control and display
- Double tempered glass
- Ventilated cooling system
- Automatic Defrost
- Automatic closing door
- · Stainless steel body base