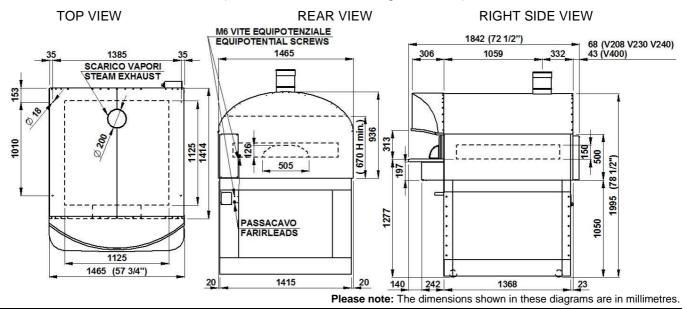

#### All the data provided below refers to the configuration with 1 baking chamber

| DIMENSIONS                       |                                           | SHIPPING                          | G INFORMATION                                                                                                                                                                                                                                                                                                                                                                                                                                                                                                                                                                                                                                                                                                                                                                                                                                                                                                                                                                                                                                                                                                                                                                                                                                                                                                                                                                                                                                                                                                                                                                                                                                                                                                                                                                                                                                                                                                                                                                                                                                                                                                                  | FEEDING AND DECK NEEDS     | POWER (EACH<br>TO BE |
|----------------------------------|-------------------------------------------|-----------------------------------|--------------------------------------------------------------------------------------------------------------------------------------------------------------------------------------------------------------------------------------------------------------------------------------------------------------------------------------------------------------------------------------------------------------------------------------------------------------------------------------------------------------------------------------------------------------------------------------------------------------------------------------------------------------------------------------------------------------------------------------------------------------------------------------------------------------------------------------------------------------------------------------------------------------------------------------------------------------------------------------------------------------------------------------------------------------------------------------------------------------------------------------------------------------------------------------------------------------------------------------------------------------------------------------------------------------------------------------------------------------------------------------------------------------------------------------------------------------------------------------------------------------------------------------------------------------------------------------------------------------------------------------------------------------------------------------------------------------------------------------------------------------------------------------------------------------------------------------------------------------------------------------------------------------------------------------------------------------------------------------------------------------------------------------------------------------------------------------------------------------------------------|----------------------------|----------------------|
| External height                  | 1995mm (78 3/4")                          |                                   | wooden crate                                                                                                                                                                                                                                                                                                                                                                                                                                                                                                                                                                                                                                                                                                                                                                                                                                                                                                                                                                                                                                                                                                                                                                                                                                                                                                                                                                                                                                                                                                                                                                                                                                                                                                                                                                                                                                                                                                                                                                                                                                                                                                                   | CONNECTED II               | NDEPENDENTLY         |
| External depth<br>External width | 1842mm (72 1/2")<br>1465mm (57 3/4")      | Height<br>Depth                   | The state of the s | AND THE LOAD ARE PER DECK) | SHOWN BELOW          |
| Weight                           | 725kg (1600lb)                            | Widht                             | 1680mm (66")                                                                                                                                                                                                                                                                                                                                                                                                                                                                                                                                                                                                                                                                                                                                                                                                                                                                                                                                                                                                                                                                                                                                                                                                                                                                                                                                                                                                                                                                                                                                                                                                                                                                                                                                                                                                                                                                                                                                                                                                                                                                                                                   |                            |                      |
| Baking surface                   | 1,27m <sup>2</sup> (13,7ft <sup>2</sup> ) | Weight (725+120)kg (1600+265)lb   |                                                                                                                                                                                                                                                                                                                                                                                                                                                                                                                                                                                                                                                                                                                                                                                                                                                                                                                                                                                                                                                                                                                                                                                                                                                                                                                                                                                                                                                                                                                                                                                                                                                                                                                                                                                                                                                                                                                                                                                                                                                                                                                                | A.C. V240 3ph              |                      |
| TOTAL BAKING (                   |                                           | In case of separate packaging for |                                                                                                                                                                                                                                                                                                                                                                                                                                                                                                                                                                                                                                                                                                                                                                                                                                                                                                                                                                                                                                                                                                                                                                                                                                                                                                                                                                                                                                                                                                                                                                                                                                                                                                                                                                                                                                                                                                                                                                                                                                                                                                                                | Feeding on request         |                      |
| Pizza diameter 330mm (13") 9     |                                           | aerial shipments:                 |                                                                                                                                                                                                                                                                                                                                                                                                                                                                                                                                                                                                                                                                                                                                                                                                                                                                                                                                                                                                                                                                                                                                                                                                                                                                                                                                                                                                                                                                                                                                                                                                                                                                                                                                                                                                                                                                                                                                                                                                                                                                                                                                | A.C. V208 3ph              |                      |
|                                  |                                           | Oven                              | ,                                                                                                                                                                                                                                                                                                                                                                                                                                                                                                                                                                                                                                                                                                                                                                                                                                                                                                                                                                                                                                                                                                                                                                                                                                                                                                                                                                                                                                                                                                                                                                                                                                                                                                                                                                                                                                                                                                                                                                                                                                                                                                                              | Frequency                  | 60Hz                 |
| PROOFER CAPACITY                 |                                           | Height                            | 1300mm (52")                                                                                                                                                                                                                                                                                                                                                                                                                                                                                                                                                                                                                                                                                                                                                                                                                                                                                                                                                                                                                                                                                                                                                                                                                                                                                                                                                                                                                                                                                                                                                                                                                                                                                                                                                                                                                                                                                                                                                                                                                                                                                                                   |                            | 21,5kW/DECK          |
| Container inch (23)              | x15 H2 3/4) max 24                        | Depth                             | 2000mm (79")                                                                                                                                                                                                                                                                                                                                                                                                                                                                                                                                                                                                                                                                                                                                                                                                                                                                                                                                                                                                                                                                                                                                                                                                                                                                                                                                                                                                                                                                                                                                                                                                                                                                                                                                                                                                                                                                                                                                                                                                                                                                                                                   | *Average power co          | ns 6,8kWh            |
| Container inch (23)              | x15 H4) max 24                            | Widht                             |                                                                                                                                                                                                                                                                                                                                                                                                                                                                                                                                                                                                                                                                                                                                                                                                                                                                                                                                                                                                                                                                                                                                                                                                                                                                                                                                                                                                                                                                                                                                                                                                                                                                                                                                                                                                                                                                                                                                                                                                                                                                                                                                | Ampère Max                 |                      |
| Container inch (23)              | x15 H5) max 24                            | Weight                            | (560+80)kg (1235+180)lb                                                                                                                                                                                                                                                                                                                                                                                                                                                                                                                                                                                                                                                                                                                                                                                                                                                                                                                                                                                                                                                                                                                                                                                                                                                                                                                                                                                                                                                                                                                                                                                                                                                                                                                                                                                                                                                                                                                                                                                                                                                                                                        | , , ,                      |                      |
|                                  |                                           |                                   |                                                                                                                                                                                                                                                                                                                                                                                                                                                                                                                                                                                                                                                                                                                                                                                                                                                                                                                                                                                                                                                                                                                                                                                                                                                                                                                                                                                                                                                                                                                                                                                                                                                                                                                                                                                                                                                                                                                                                                                                                                                                                                                                | 59,8A/DECK                 | (V208 3ph)           |
|                                  |                                           | Proofer                           |                                                                                                                                                                                                                                                                                                                                                                                                                                                                                                                                                                                                                                                                                                                                                                                                                                                                                                                                                                                                                                                                                                                                                                                                                                                                                                                                                                                                                                                                                                                                                                                                                                                                                                                                                                                                                                                                                                                                                                                                                                                                                                                                | Connecting cable           |                      |
|                                  |                                           | Height                            | 1300mm (52")                                                                                                                                                                                                                                                                                                                                                                                                                                                                                                                                                                                                                                                                                                                                                                                                                                                                                                                                                                                                                                                                                                                                                                                                                                                                                                                                                                                                                                                                                                                                                                                                                                                                                                                                                                                                                                                                                                                                                                                                                                                                                                                   |                            | G/DECK)              |
|                                  |                                           | Depth                             | 2000mm (79")                                                                                                                                                                                                                                                                                                                                                                                                                                                                                                                                                                                                                                                                                                                                                                                                                                                                                                                                                                                                                                                                                                                                                                                                                                                                                                                                                                                                                                                                                                                                                                                                                                                                                                                                                                                                                                                                                                                                                                                                                                                                                                                   | Power supply Proo          | fer                  |
|                                  |                                           | Widht                             | 1680mm (66")                                                                                                                                                                                                                                                                                                                                                                                                                                                                                                                                                                                                                                                                                                                                                                                                                                                                                                                                                                                                                                                                                                                                                                                                                                                                                                                                                                                                                                                                                                                                                                                                                                                                                                                                                                                                                                                                                                                                                                                                                                                                                                                   | A.C. V(208/240) 1ph 60 Hz  |                      |
| A                                |                                           | Weight                            | (165+80)kg (365+180)lb                                                                                                                                                                                                                                                                                                                                                                                                                                                                                                                                                                                                                                                                                                                                                                                                                                                                                                                                                                                                                                                                                                                                                                                                                                                                                                                                                                                                                                                                                                                                                                                                                                                                                                                                                                                                                                                                                                                                                                                                                                                                                                         | Potenza max                | 1,8kW                |
|                                  | apoly                                     |                                   |                                                                                                                                                                                                                                                                                                                                                                                                                                                                                                                                                                                                                                                                                                                                                                                                                                                                                                                                                                                                                                                                                                                                                                                                                                                                                                                                                                                                                                                                                                                                                                                                                                                                                                                                                                                                                                                                                                                                                                                                                                                                                                                                | *Average power co          | ·                    |
|                                  | WORETTI FORM                              |                                   |                                                                                                                                                                                                                                                                                                                                                                                                                                                                                                                                                                                                                                                                                                                                                                                                                                                                                                                                                                                                                                                                                                                                                                                                                                                                                                                                                                                                                                                                                                                                                                                                                                                                                                                                                                                                                                                                                                                                                                                                                                                                                                                                | (14AWG - Ampère            | ,                    |