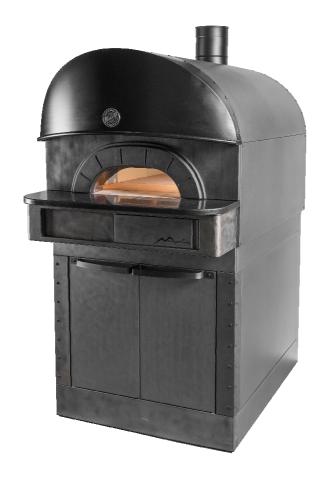

## **NEAPOLIS 9**

Electric oven for pizzeria

# **NEAPOLIS 9**

(assembled with Proofer height 1050mm)