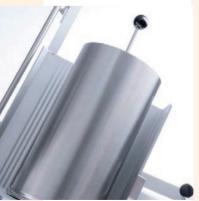

# Accessory for GSP H & HD Safety Slicer Series GSP H-HD-VC-1 Vegetable Chute & Stomper

Handles hard to slice products quickly and safely. The extra heavy stomper allows easy feed for products such as lettuce, cabbage, celery and pepperoni.