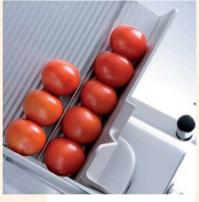

### Accessory for GSP HD Safety Slicer Series (Only) GSP HD-F2PP-1

#### **Product Fence with Special Remnant Holder**

Two 2" high adjustable fences and adapter to remnant holder allows dual pusher to control slice of round soft foods such as 4x5 tomatoes, peppers, oranges, etc.