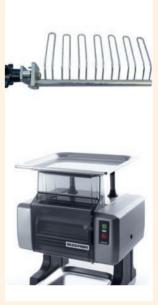

## Accessory for S 111 Plus Strip Cutter Tenderizer FT-1 Top Mounted Feed Tray

This tray is convenient for holding products being fed into the machine.

Convenient 12 oz. spray can keep machines running properly. NSF & USDA approved. Available in 1-can and 1- case of 12.