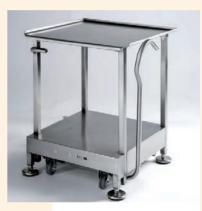

#### Accessory for B 100 Bread Slicer

#### **BZ-56-2 Work Table Equipment Table**

Rolling working table, front edge rolled-down, back and side edges rolled-up, retractable casters for optimum cleanability. Provides excellent stability and correct working height for using the bread slicer.