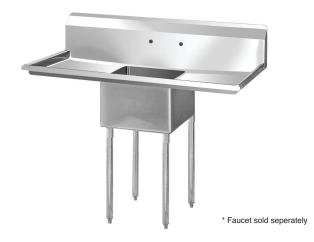

## Compartment Sinks (Two Drain Boards)

## **HIGH QUALITY 304 STAINLESS STEEL**

Model : TSA-1-D1 TSB-1-D2

## \_\_\_ FEATURES & BENEFITS =\_\_

- Entire assembly is fused, shielded and polished providing a one-piece seamless sink unit
- Welded areas are high-speed belt blended to match adjacent surfaces with the continuity of a satin finish
- All sink compartments are covered on a full 5/8" radius and constructed using state of the art seamless welding techniques
- Die-stamped creased drain boards for positive drainage

- Swirl away bowl drainage
- Galvanized legs and gussets are standard on all models
- Our strainers are built with brass nuts instead of aluminum (standard)
- Adjustable ABS bullet feet
- Crating service available
- Stainless steel legs available (optional)