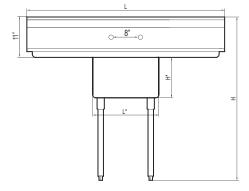

(unit: inch)

| Model    | Ga. | Bowl Size<br>(L* x D* x H*) | Length | Depth | Height | Leg(A) | # of Faucet<br>Accepted | Net Weight* |
|----------|-----|-----------------------------|--------|-------|--------|--------|-------------------------|-------------|
| TSA-1-D1 | 18  | 18x18x11                    | 54     | 24    | 441/2  | 221/2  | 1                       | 45          |
| TSB-1-D2 | 16  | 24x24x14                    | 72     | 30    | 441/2  | 191/2  | 1                       | 84          |