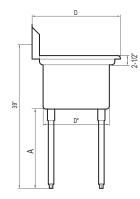

(unit: inch)

| Model    | Ga. | Bowl Size<br>(L* x D* x H*) | Length | Depth | Height | Leg(A) | # of Faucet<br>Accepted | Net Weight* |
|----------|-----|-----------------------------|--------|-------|--------|--------|-------------------------|-------------|
| TSA-1-D1 | 18  | 18x18x11                    | 54     | 24    | 441/2  | 221/2  | 1                       | 45          |
| TSB-1-D2 | 16  | 24x24x14                    | 72     | 30    | 441/2  | 191/2  | 1                       | 84          |