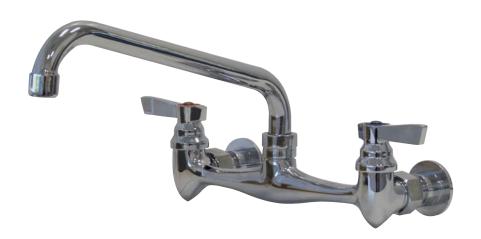

# K-1118 HEAVY DUTY 8" SWING SPOUT SPLASH MOUNT FAUCET

Conforms To NSF 61/9 Lead Free Requirements

| ltem #:    | Qty #: |
|------------|--------|
| Model #: _ |        |
| Project #: |        |

## **FEATURES:**

8" swing spout.

8" O.C. water supply.

Quarter-turn wedge style handles.

Colored hot & cold Indexes.

2.2 GPM Aerator.

## **MATERIAL:**

Chrome plated brass body.

Tubular spout and chrome plated metal handles & escutcheon.