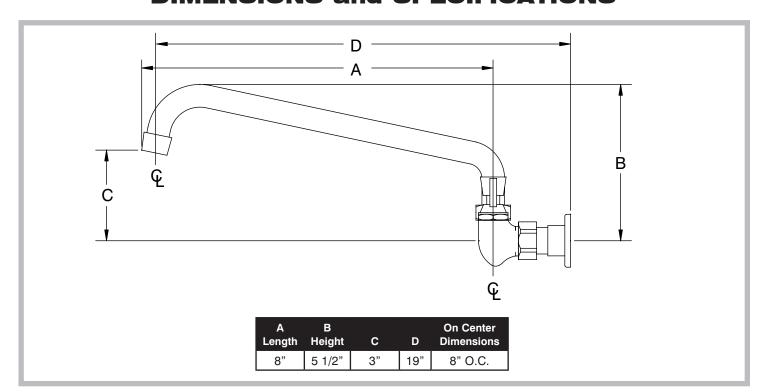

# K-1118 HEAVY DUTY 8" SWING SPOUT SPLASH MOUNT FAUCET

Conforms To NSF 61/9 Lead Free Requirements



| ltem #:    | Qty #: |
|------------|--------|
| Model #: _ |        |
| Project #: |        |

## **FEATURES:**

8" swing spout.

8" O.C. water supply.

Quarter-turn wedge style handles.

Colored hot & cold Indexes.

2.2 GPM Aerator.

## **MATERIAL:**

Chrome plated brass body.

Tubular spout and chrome plated metal handles & escutcheon.

# **DIMENSIONS and SPECIFICATIONS**



# **WARNING:**

Faucet(s) on this page may expose you to chemicals, including lead, that are known to the State of California to cause cancer or birth defects or other reproductive harm. For more Info.,visit www.p65warnings.ca.gov.



# Customer Service Available To Assist You 1-800-645-3166 8:30 am - 7:00 pm E.S.T.

For Orders & Customer Service:

Email: customer@advancetabco.com or Fax: 631-242-6900

For Smart Fabrication™ Quotes:

Email: smartfab@advancetabco.com or Fax: 631-586-2933