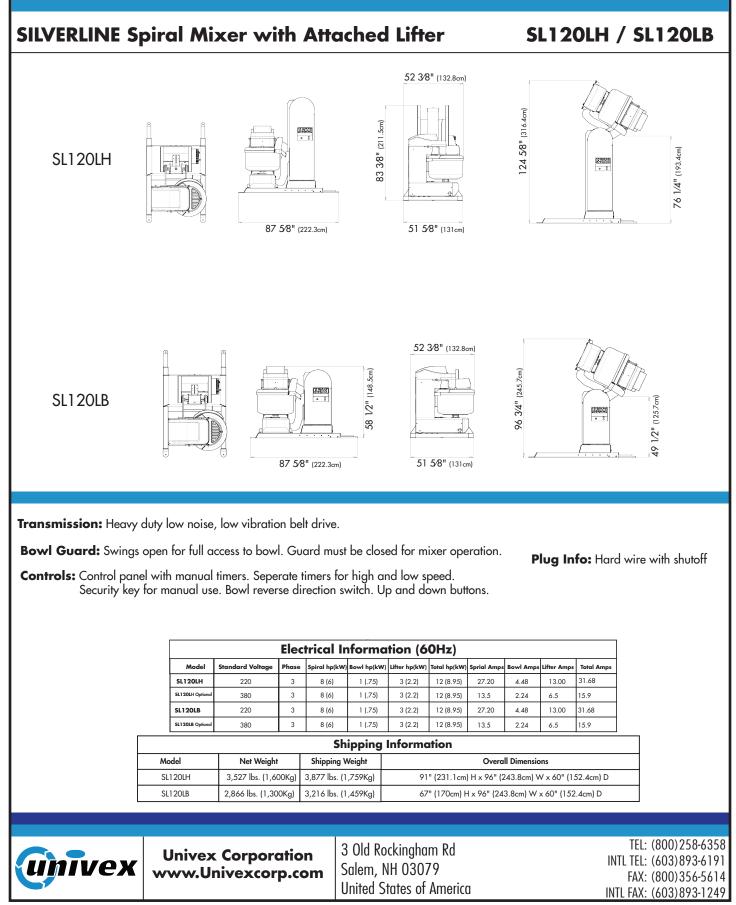

# SL120LH / SL120LB SILVERLINE Spiral Mixers with Attached Lifter

Quantity

#### Features:

- Stainless steel bowl, spiral dough hook, and shaft
- Separate bowl and agitator motors
- Has two speeds and reverse function
- Control board has separate timers for 1st and 2nd speed
- Mixer is equipped with built in lifter for lifting and discharge of mixed products
- Lifter can tilt machine to the right or left (must specify when ordering)
- Difference between H and B models is the height of the lifter (one for bench top and one for hoppers)
- Safety switches protect operator from injury if bowl lid is open
- Powerful belt drive provides low vibration, low noise, and economical maintenance for years of reliable service

Dough hook: 1st speed: 95rpm 2nd speed: 190rpm Bowl Speed: 15rpm