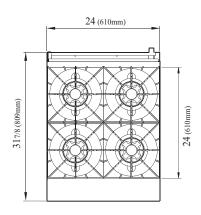

### Model : TAR-4

| DATA                                                                                                                                                                                                                            | TAR-4                                                                                                                |
|---------------------------------------------------------------------------------------------------------------------------------------------------------------------------------------------------------------------------------|----------------------------------------------------------------------------------------------------------------------|
| Gas Type                                                                                                                                                                                                                        | NAT                                                                                                                  |
| Gas Connection                                                                                                                                                                                                                  | 3/4"                                                                                                                 |
| Regulator                                                                                                                                                                                                                       | 3/4"                                                                                                                 |
| Gas Pressure                                                                                                                                                                                                                    | 5 W.C"                                                                                                               |
| BTU                                                                                                                                                                                                                             | 163,000                                                                                                              |
| DIMENSIONAL DATA                                                                                                                                                                                                                |                                                                                                                      |
| Ext. Length Overall (inch)                                                                                                                                                                                                      | 24 (610mm)                                                                                                           |
| Ext. Depth Overall (inch)                                                                                                                                                                                                       | 317/8 (810mm) + manifold                                                                                             |
| Ext. Height Overall (inch)                                                                                                                                                                                                      | 561/2 (1436mm)                                                                                                       |
| <b>OVEN DIMENSION</b> (Interior)                                                                                                                                                                                                |                                                                                                                      |
| Number of Oven                                                                                                                                                                                                                  | 1                                                                                                                    |
| Length (inch)                                                                                                                                                                                                                   | 201/8 (510mm)                                                                                                        |
| Depth (inch)                                                                                                                                                                                                                    | 261/4 (669mm)                                                                                                        |
| Height (inch)                                                                                                                                                                                                                   | 135/8 (345mm)                                                                                                        |
| Weight (lbs.)                                                                                                                                                                                                                   | 360                                                                                                                  |
| DATA                                                                                                                                                                                                                            | TAR-4-LP                                                                                                             |
| 0 <del>T</del>                                                                                                                                                                                                                  | LPG                                                                                                                  |
| Gas Type                                                                                                                                                                                                                        | LPG                                                                                                                  |
| Gas Type<br>Gas Connection                                                                                                                                                                                                      | 3/4"                                                                                                                 |
|                                                                                                                                                                                                                                 |                                                                                                                      |
| Gas Connection                                                                                                                                                                                                                  | 3/4"                                                                                                                 |
| Gas Connection<br>Regulator                                                                                                                                                                                                     | 3/4"<br>3/4"                                                                                                         |
| Gas Connection<br>Regulator<br>Gas Pressure                                                                                                                                                                                     | 3/4"<br>3/4"<br>10 W.C"                                                                                              |
| Gas Connection<br>Regulator<br>Gas Pressure<br>BTU                                                                                                                                                                              | 3/4"<br>3/4"<br>10 W.C"                                                                                              |
| Gas Connection<br>Regulator<br>Gas Pressure<br>BTU<br>DIMENSIONAL DATA                                                                                                                                                          | 3/4"<br>3/4"<br>10 W.C"<br>160,000                                                                                   |
| Gas Connection<br>Regulator<br>Gas Pressure<br>BTU<br>DIMENSIONAL DATA<br>Ext. Length Overall (inch)                                                                                                                            | 3/4"<br>3/4"<br>10 W.C"<br>160,000<br>24 (610mm)                                                                     |
| Gas Connection<br>Regulator<br>Gas Pressure<br>BTU<br>DIMENSIONAL DATA<br>Ext. Length Overall (inch)<br>Ext. Depth Overall (inch)                                                                                               | 3/4"<br>3/4"<br>10 W.C"<br>160,000<br>24 (610mm)<br>317/8 (810mm) + manifold                                         |
| Gas Connection<br>Regulator<br>Gas Pressure<br>BTU<br>DIMENSIONAL DATA<br>Ext. Length Overall (inch)<br>Ext. Depth Overall (inch)<br>Ext. Height Overall (inch)                                                                 | 3/4"<br>3/4"<br>10 W.C"<br>160,000<br>24 (610mm)<br>317/8 (810mm) + manifold                                         |
| Gas Connection<br>Regulator<br>Gas Pressure<br>BTU<br>DIMENSIONAL DATA<br>Ext. Length Overall (inch)<br>Ext. Depth Overall (inch)<br>Ext. Height Overall (inch)<br>OVEN DIMENSION (Interior)                                    | 3/4"<br>3/4"<br>10 W.C"<br>160,000<br>24 (610mm)<br>317/8 (810mm) + manifold<br>561/2 (1436mm)                       |
| Gas Connection<br>Regulator<br>Gas Pressure<br>BTU<br>DIMENSIONAL DATA<br>Ext. Length Overall (inch)<br>Ext. Depth Overall (inch)<br>Ext. Height Overall (inch)<br>OVEN DIMENSION (Interior)<br>Number of Oven                  | 3/4"<br>3/4"<br>10 W.C"<br>160,000<br>24 (610mm)<br>317/8 (810mm) + manifold<br>561/2 (1436mm)<br>1                  |
| Gas Connection<br>Regulator<br>Gas Pressure<br>BTU<br>DIMENSIONAL DATA<br>Ext. Length Overall (inch)<br>Ext. Depth Overall (inch)<br>Ext. Height Overall (inch)<br>OVEN DIMENSION (Interior)<br>Number of Oven<br>Length (inch) | 3/4"<br>3/4"<br>10 W.C"<br>160,000<br>24 (610mm)<br>317/8 (810mm) + manifold<br>561/2 (1436mm)<br>1<br>201/8 (510mm) |