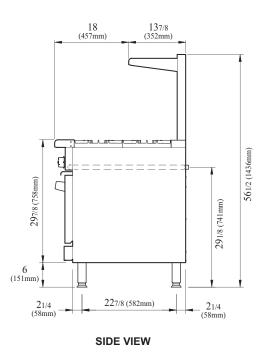

### Model : TAR-4

| DATA                                                                                                                                                                                                                            | TAR-4                                                                                                                |
|---------------------------------------------------------------------------------------------------------------------------------------------------------------------------------------------------------------------------------|----------------------------------------------------------------------------------------------------------------------|
| Gas Type                                                                                                                                                                                                                        | NAT                                                                                                                  |
| Gas Connection                                                                                                                                                                                                                  | 3/4"                                                                                                                 |
| Regulator                                                                                                                                                                                                                       | 3/4"                                                                                                                 |
| Gas Pressure                                                                                                                                                                                                                    | 5 W.C"                                                                                                               |
| BTU                                                                                                                                                                                                                             | 163,000                                                                                                              |
| DIMENSIONAL DATA                                                                                                                                                                                                                |                                                                                                                      |
| Ext. Length Overall (inch)                                                                                                                                                                                                      | 24 (610mm)                                                                                                           |
| Ext. Depth Overall (inch)                                                                                                                                                                                                       | 317/8 (810mm) + manifold                                                                                             |
| Ext. Height Overall (inch)                                                                                                                                                                                                      | 561/2 (1436mm)                                                                                                       |
| <b>OVEN DIMENSION</b> (Interior)                                                                                                                                                                                                |                                                                                                                      |
| Number of Oven                                                                                                                                                                                                                  | 1                                                                                                                    |
| Length (inch)                                                                                                                                                                                                                   | 201/8 (510mm)                                                                                                        |
| Depth (inch)                                                                                                                                                                                                                    | 261/4 (669mm)                                                                                                        |
| Height (inch)                                                                                                                                                                                                                   | 135/8 (345mm)                                                                                                        |
| Weight (lbs.)                                                                                                                                                                                                                   | 360                                                                                                                  |
| DATA                                                                                                                                                                                                                            | TAR-4-LP                                                                                                             |
| 0 <del>T</del>                                                                                                                                                                                                                  | LPG                                                                                                                  |
| Gas Type                                                                                                                                                                                                                        | LPG                                                                                                                  |
| Gas Type<br>Gas Connection                                                                                                                                                                                                      | 3/4"                                                                                                                 |
|                                                                                                                                                                                                                                 |                                                                                                                      |
| Gas Connection                                                                                                                                                                                                                  | 3/4"                                                                                                                 |
| Gas Connection<br>Regulator                                                                                                                                                                                                     | 3/4"<br>3/4"                                                                                                         |
| Gas Connection<br>Regulator<br>Gas Pressure                                                                                                                                                                                     | 3/4"<br>3/4"<br>10 W.C"                                                                                              |
| Gas Connection<br>Regulator<br>Gas Pressure<br>BTU                                                                                                                                                                              | 3/4"<br>3/4"<br>10 W.C"                                                                                              |
| Gas Connection<br>Regulator<br>Gas Pressure<br>BTU<br>DIMENSIONAL DATA                                                                                                                                                          | 3/4"<br>3/4"<br>10 W.C"<br>160,000                                                                                   |
| Gas Connection<br>Regulator<br>Gas Pressure<br>BTU<br>DIMENSIONAL DATA<br>Ext. Length Overall (inch)                                                                                                                            | 3/4"<br>3/4"<br>10 W.C"<br>160,000<br>24 (610mm)                                                                     |
| Gas Connection<br>Regulator<br>Gas Pressure<br>BTU<br>DIMENSIONAL DATA<br>Ext. Length Overall (inch)<br>Ext. Depth Overall (inch)                                                                                               | 3/4"<br>3/4"<br>10 W.C"<br>160,000<br>24 (610mm)<br>317/8 (810mm) + manifold                                         |
| Gas Connection<br>Regulator<br>Gas Pressure<br>BTU<br>DIMENSIONAL DATA<br>Ext. Length Overall (inch)<br>Ext. Depth Overall (inch)<br>Ext. Height Overall (inch)                                                                 | 3/4"<br>3/4"<br>10 W.C"<br>160,000<br>24 (610mm)<br>317/8 (810mm) + manifold                                         |
| Gas Connection<br>Regulator<br>Gas Pressure<br>BTU<br>DIMENSIONAL DATA<br>Ext. Length Overall (inch)<br>Ext. Depth Overall (inch)<br>Ext. Height Overall (inch)<br>OVEN DIMENSION (Interior)                                    | 3/4"<br>3/4"<br>10 W.C"<br>160,000<br>24 (610mm)<br>317/8 (810mm) + manifold<br>561/2 (1436mm)                       |
| Gas Connection<br>Regulator<br>Gas Pressure<br>BTU<br>DIMENSIONAL DATA<br>Ext. Length Overall (inch)<br>Ext. Depth Overall (inch)<br>Ext. Height Overall (inch)<br>OVEN DIMENSION (Interior)<br>Number of Oven                  | 3/4"<br>3/4"<br>10 W.C"<br>160,000<br>24 (610mm)<br>317/8 (810mm) + manifold<br>561/2 (1436mm)<br>1                  |
| Gas Connection<br>Regulator<br>Gas Pressure<br>BTU<br>DIMENSIONAL DATA<br>Ext. Length Overall (inch)<br>Ext. Depth Overall (inch)<br>Ext. Height Overall (inch)<br>OVEN DIMENSION (Interior)<br>Number of Oven<br>Length (inch) | 3/4"<br>3/4"<br>10 W.C"<br>160,000<br>24 (610mm)<br>317/8 (810mm) + manifold<br>561/2 (1436mm)<br>1<br>201/8 (510mm) |

### **PLAN VIEW**

(unit : inch)

**TOP VIEW** 

Ver.20200921

(GERMAN

KNIFE

**Turbo Air** : 800-627-0032 **GK** : 800-500-3519

■ Warranty : 800-381-7770 ■ AC : 888-900-1002