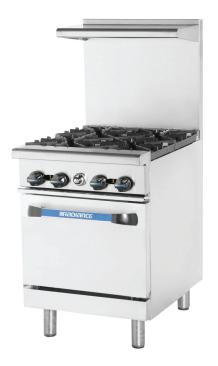

## 24" Wide Heavy Duty Restaurant Ranges

### \_\_\_\_ FEATURES & BENEFITS \_\_\_\_

- Heavy gauge welded frame construction
- Stainless steel front, sides, back riser lift-off high shelf
- Individual pilot for each lift off top open burner at 32,000 btu/hr
- 6" stainless steel adjustable legs (casters available as an option)
- 12"x 12" sectioned heavy duty cast iron grates
- Full size pull out crumb tray
- Wrap around full stainless steel oven interior / 26.3" depth standard

- Fully adjustable oven thermostat providing temperatures from 250-550°F degrees
- Pull out stainless steel door for easy cleaning
- Thermostat controlled griddle
- 1 stainless steel oven rack standard (additional racks optional)
- CSA certified for safety / sanitation for USA and Canada

Model : TAR-4

TAR-4-LP

| Model    | Oven | Weight (lbs.) | Width (inches) | Total BTUs | Configuration        |
|----------|------|---------------|----------------|------------|----------------------|
| TAR-4    | 1    | 360           | 24             | 163K       | 4 open burners (NAT) |
| TAR-4-LP | 1    | 360           | 24             | 160K       | 4 open burners (LPG) |