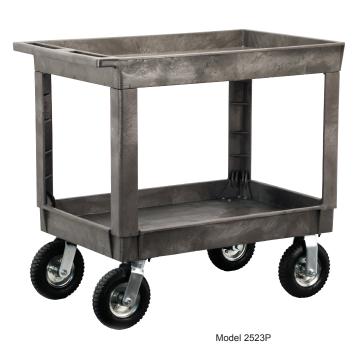

#### Model 2523P

# **Rugged Design For Transport Applications**

- 25% more weight capacity than standard duty models
- 3" shelf walls hold transport items securely
- Reinforced structural foam plastic shelves and legs for extra durability
- Integrated push handle
- One-piece leg and caster mount design for added caster strength
- Assembles easily in minutes
- Rugged 8" plate-mount swivel and fixed casters with pneumatic tires

### **Specifications**

Unit shall have two each shelves of reinforced structural foam plastic with a total load capacity of 500 lb. Shelves shall have 3" high edges on all sides. Top shelf shall include integrated push handle. One-piece corner legs shall be of 2" x 2" structural foam plastic with reinforcing gussets. Leg bases shall feature integrated caster mount design for increased caster strength. Casters shall be plate-mount type, 2 each fixed and 2 each swivel, and shall fasten directly to corner leg assembly. Caster wheels shall be 8" diameter with pneumatic treaded tires. Unit shall be shipped unassembled.

#### **Model Information**

|       | # of    | Shelf                    | Shelf         | Overall Size |             |              | Caster              | Caster      | Case Weight  |
|-------|---------|--------------------------|---------------|--------------|-------------|--------------|---------------------|-------------|--------------|
| Model | Shelves | Size                     | Clearance     | W            | L           | Н            | Type                | Dia.        | Lbs. (Kg)    |
| 2523P | 2       | 24" x 36"<br>(610 x 914) | 19¼"<br>(502) | 25½"<br>(648 | 40"<br>1022 | 32¾"<br>832) | 2-swivel<br>2-fixed | 8"<br>(203) | 48<br>(21.8) |