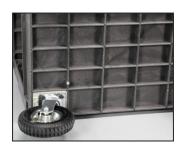

Integrated Push Handle

Reinforced Shelves

8" Pneumatic Casters

### **Specifications**

Unit shall have two each shelves of reinforced structural foam plastic with a total load capacity of 500 lb. Shelves shall have 3" high edges on all sides. Top shelf shall include integrated push handle. One-piece corner legs shall be of 2" x 2" structural foam plastic with reinforcing gussets. Leg bases shall feature integrated caster mount design for increased caster strength. Casters shall be plate-mount type, 2 each fixed and 2 each swivel, and shall fasten directly to corner leg assembly. Caster wheels shall be 8" diameter with pneumatic treaded tires. Unit shall be shipped unassembled.