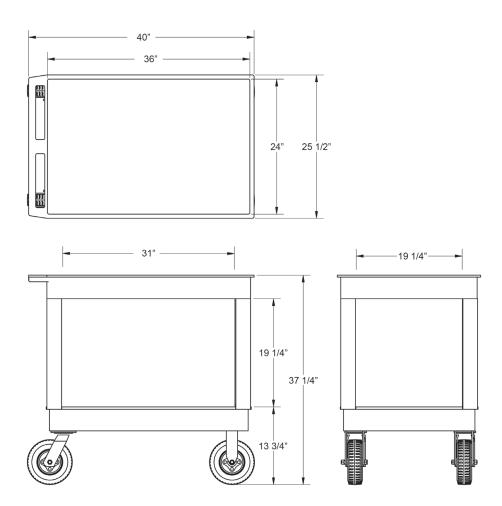

### **Specifications**

Unit shall have two each shelves of reinforced structural foam plastic with a total load capacity of 500 lb. Shelves shall have 3" high edges on all sides. Top shelf shall include integrated push handle. One-piece corner legs shall be of 2" x 2" structural foam plastic with reinforcing gussets. Leg bases shall feature integrated caster mount design for increased caster strength. Casters shall be plate-mount type, 2 each fixed and 2 each swivel, and shall fasten directly to corner leg assembly. Caster wheels shall be 8" diameter with pneumatic treaded tires. Unit shall be shipped unassembled.

#### **Model Information**

|       | # of    | Shelf                    | Shelf         | Overall Size |             |              | Caster              | Caster      | Case Weight  |
|-------|---------|--------------------------|---------------|--------------|-------------|--------------|---------------------|-------------|--------------|
| Model | Shelves | Size                     | Clearance     | W            | L           | Н            | Type                | Dia.        | Lbs. (Kg)    |
| 2523P | 2       | 24" x 36"<br>(610 x 914) | 19¼"<br>(502) | 25½"<br>(648 | 40"<br>1022 | 32¾"<br>832) | 2-swivel<br>2-fixed | 8"<br>(203) | 48<br>(21.8) |