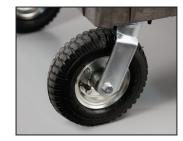

Integrated Push Handle

Reinforced Shelves

8" Pneumatic Casters

### **Specifications**

Unit shall have two each shelves of reinforced structural foam plastic with a total load capacity of 500 lb. Shelves shall have 3" high edges on all sides. Top shelf shall include integrated push handle. One-piece corner legs shall be of 2" x 2" structural foam plastic with reinforcing gussets. Leg bases shall feature integrated caster mount design for increased caster strength. Casters shall be plate-mount type, 2 each fixed and 2 each swivel, and shall fasten directly to corner leg assembly. Caster wheels shall be 8" diameter with pneumatic treaded tires. Unit shall be shipped unassembled.