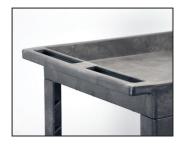

Integrated Push Handle

Reinforced Shelves

8" Pneumatic Casters

### **Specifications**

Unit shall have two each shelves of reinforced structural foam plastic with a total load capacity of 500 lb. Shelves shall have 3" high edges on all sides. Top shelf shall include integrated push handle. One-piece corner legs shall be of 2" x 2" structural foam plastic with reinforcing gussets. Leg bases shall feature integrated caster mount design for increased caster strength. Casters shall be plate-mount type, 2 each fixed and 2 each swivel, and shall fasten directly to corner leg assembly. Caster wheels shall be 8" diameter with pneumatic treaded tires. Unit shall be shipped unassembled.