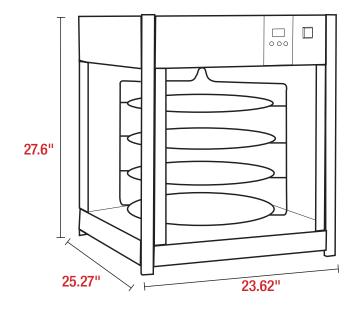

## Call for more info: **1-800-223-7750**

800 Shames Drive, Westbury, NY 11590 PHONE 516-433-3535 | FAX 516-433-4453 admiralcraft.com

HDRP-158 • 158 Liter ROTATING PIZZA DISPLAY

| MODEL NUMBER             | HDRP-158                   |
|--------------------------|----------------------------|
| Rated Input Power        | 1700W                      |
| Display Area (Cu.ft.)    | 5.6 Cu. Ft.                |
| Capacity (L)             | 158 Liters                 |
| Voltage/Hertz/Phase      | 115/60/1                   |
| Amps                     | 14.2                       |
| Net Weight (lbs)         | 70.5 lbs                   |
| Gross Weight (Ibs)       | 77 lbs                     |
| Overall Dimensions (in)  | 23.62"L x 25.27"W x 27.6"H |
| Shipping Dimensions (in) | 27.5"L x 27.5"W x 29.53"H  |
| Temperature Range (°F)   | 86 – 194°F                 |