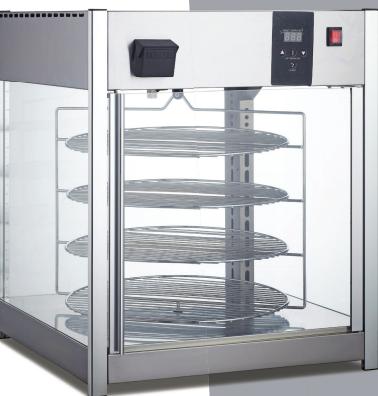

## ROTATING PIZZA DISPLAY

Whether you want to display piping hot pizza, or other heated foods, this 158 Liter Rotating Pizza Display by Adcraft is guaranteed to keep your product looking and tasting delicious.

This unit comes with a 4-tier pizza rack and illuminates product with brilliant LED lighting on the sides. A great addition to concession stands, snack bars, arenas and stadiums, this display will keep the focus where it belongs — on your product!

- Brilliant Internal LED illumination on sides
- Digital temperature controller and display
- 4-tier rotating pizza rack with chrome-plated shelves
- Adjustable humidity and heat controls