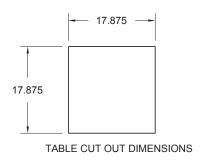

## **STANDARD SPECIFICATIONS:**

- 304 stainless steel construction with 14 gauge tank, legs, and rim
- System conforms to ANSI/NSF Standard 2 with all welds to be heliarc (TIG) welds
- Wash tank shall be 15.4" square with SST collar
- SST collar 18.68" square
- Wash tank to be dropped into SST tabling using the SST collar to secure the tabling
- 11 gallon wash tank capacity
- ¾ HP wash pump motor
- Wash pump to recirculate wash water at 600 gallons per minute flow rate
- Wash tank temperature to maintain 114 degrees when filled with warm water and running with no wash tank heater
- SST removable drain screen
- (2) stainless steel silverware baskets included
- Silver Soak holds one silverware basket when operating
- Silverware basket holds approximately 250 pieces of silverware
- PS-50 Single Pistol grip On/Off mechanical Start/ Stop
  - Meets UL 50, category 4X specifications
  - Mounting bracket and mounting studs for control panel included. Enables easy mounting of control panel to wall, dish table or wash tank.
- Single drain included
- Uses standard pre-soak chemical
- Will de-tarnish silver plate with proper presoak chemical and aluminum bar (bar by others)