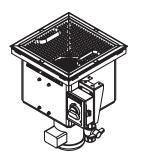

## **STANDARD SPECIFICATIONS:**

- 304 stainless steel construction with 14 gauge tank, legs, and rim
- System conforms to ANSI/NSF Standard 2 with all welds to be heliarc (TIG) welds
- Wash tank shall be 15.4" square with SST collar
- SST collar 18.68" square
- Wash tank to be dropped into SST tabling using the SST collar to secure the tabling
- 11 gallon wash tank capacity
- ¾ HP wash pump motor
- Wash pump to recirculate wash water at 600 gallons per minute flow rate
- Wash tank temperature to maintain 114 degrees when filled with warm water and running with no wash tank heater
- SST removable drain screen
- (2) stainless steel silverware baskets included
- Silver Soak holds one silverware basket when operating
- Silverware basket holds approximately 250 pieces of silverware
- PS-50 Single Pistol grip On/Off mechanical Start/ Stop
  - Meets UL 50, category 4X specifications
  - Mounting bracket and mounting studs for control panel included. Enables easy mounting of control panel to wall, dish table or wash tank.
- Single drain included
- Uses standard pre-soak chemical
- Will de-tarnish silver plate with proper presoak chemical and aluminum bar (bar by others)

### **OPTIONAL ACCESSORIES:**

- Additional silverware baskets
  - Splash quard

(2) REMOVABLE WASH TANK BASKETS INCLUDED

OPTIONAL SPLASH GUARD