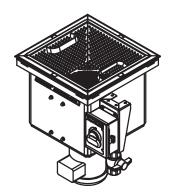

# CONTINUOUS MOTION DROP-IN PRE-WASHING SYSTEM MODEL SS-D

The Silver Soak is a continuous motion pre-washing system that eliminates multiple washing of silverware. Washes in a flat rack through a dishmachine before sorting it and running it through the dishmachine for one pass warewashing. The elimination of multiple washes reduces labor, water, ventilation and chemical costs while delivering consistent results that will make an excellent first impression for all of your customers.

## **STANDARD SPECIFICATIONS:**

- 304 stainless steel construction with 14 gauge tank, legs, and rim
- System conforms to ANSI/NSF Standard 2 with all welds to be heliarc (TIG) welds
- Wash tank shall be 15.4" square with SST collar
- SST collar 18.68" square
- Wash tank to be dropped into SST tabling using the SST collar to secure the tabling
- 11 gallon wash tank capacity
- ¾ HP wash pump motor
- Wash pump to recirculate wash water at 600 gallons per minute flow rate
- Wash tank temperature to maintain 114 degrees when filled with warm water and running with no wash tank heater
- SST removable drain screen
- (2) stainless steel silverware baskets included
- Silver Soak holds one silverware basket when operating
- Silverware basket holds approximately 250 pieces of silverware
- PS-50 Single Pistol grip On/Off mechanical Start/ Stop
  - Meets UL 50, category 4X specifications
  - Mounting bracket and mounting studs for control panel included. Enables easy mounting of control panel to wall, dish table or wash tank.
- Single drain included
- Uses standard pre-soak chemical
- Will de-tarnish silver plate with proper presoak chemical and aluminum bar (bar by others)