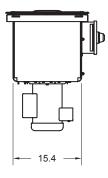

## **STANDARD SPECIFICATIONS:**

- 304 stainless steel construction with 14 gauge tank, legs, and rim
- System conforms to ANSI/NSF Standard 2 with all welds to be heliarc (TIG) welds
- Wash tank shall be 15.4" square with SST collar
- SST collar 18.68" square
- Wash tank to be dropped into SST tabling using the SST collar to secure the tabling
- 11 gallon wash tank capacity
- ¾ HP wash pump motor
- Wash pump to recirculate wash water at 600 gallons per minute flow rate
- Wash tank temperature to maintain 114 degrees when filled with warm water and running with no wash tank heater
- SST removable drain screen
- (2) stainless steel silverware baskets included
- Silver Soak holds one silverware basket when operating
- Silverware basket holds approximately 250 pieces of silverware
- PS-50 Single Pistol grip On/Off mechanical Start/ Stop
  - Meets UL 50, category 4X specifications
  - Mounting bracket and mounting studs for control panel included. Enables easy mounting of control panel to wall, dish table or wash tank.
- Single drain included
- Uses standard pre-soak chemical
- Will de-tarnish silver plate with proper presoak chemical and aluminum bar (bar by others)