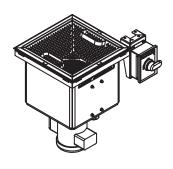

## **STANDARD SPECIFICATIONS:**

- 304 stainless steel construction with 14 gauge tank, legs, and rim
- System conforms to ANSI/NSF Standard 2 with all welds to be heliarc (TIG) welds
- Wash tank shall be 15.4" square with SST collar
- SST collar 18.68" square
- Wash tank to be dropped into SST tabling using the SST collar to secure the tabling
- 11 gallon wash tank capacity
- ¾ HP wash pump motor
- Wash pump to recirculate wash water at 600 gallons per minute flow rate
- Wash tank temperature to maintain 114 degrees when filled with warm water and running with no wash tank heater
- SST removable drain screen
- (2) stainless steel silverware baskets included
- Silver Soak holds one silverware basket when operating
- Silverware basket holds approximately 250 pieces of silverware
- PS-50 Single Pistol grip On/Off mechanical Start/ Stop
  - Meets UL 50, category 4X specifications
  - Mounting bracket and mounting studs for control panel included. Enables easy mounting of control panel to wall, dish table or wash tank.
- Single drain included
- Uses standard pre-soak chemical
- Will de-tarnish silver plate with proper presoak chemical and aluminum bar (bar by others)