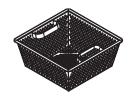

## **STANDARD SPECIFICATIONS:**

- 304 stainless steel construction with 14 gauge tank, legs, and rim
- System conforms to ANSI/NSF Standard 2 with all welds to be heliarc (TIG) welds
- Wash tank shall be 15.4" square with SST collar
- SST collar 18.68" square
- Wash tank to be dropped into SST tabling using the SST collar to secure the tabling
- 11 gallon wash tank capacity
- ¾ HP wash pump motor
- Wash pump to recirculate wash water at 600 gallons per minute flow rate
- Wash tank temperature to maintain 114 degrees when filled with warm water and running with no wash tank heater
- SST removable drain screen
- (2) stainless steel silverware baskets included
- Silver Soak holds one silverware basket when operating
- Silverware basket holds approximately 250 pieces of silverware
- PS-50 Single Pistol grip On/Off mechanical Start/ Stop
  - Meets UL 50, category 4X specifications
  - Mounting bracket and mounting studs for control panel included. Enables easy mounting of control panel to wall, dish table or wash tank.
- Single drain included
- Uses standard pre-soak chemical
- Will de-tarnish silver plate with proper presoak chemical and aluminum bar (bar by others)

### **OPTIONAL ACCESSORIES:**

- Additional silverware baskets
  - Splash quard

(2) REMOVABLE WASH TANK BASKETS INCLUDED

OPTIONAL SPLASH GUARD