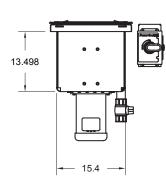

## **STANDARD SPECIFICATIONS:**

- 304 stainless steel construction with 14 gauge tank, legs, and rim
- System conforms to ANSI/NSF Standard 2 with all welds to be heliarc (TIG) welds
- Wash tank shall be 15.4" square with SST collar
- SST collar 18.68" square
- Wash tank to be dropped into SST tabling using the SST collar to secure the tabling
- 11 gallon wash tank capacity
- ¾ HP wash pump motor
- Wash pump to recirculate wash water at 600 gallons per minute flow rate
- Wash tank temperature to maintain 114 degrees when filled with warm water and running with no wash tank heater
- SST removable drain screen
- (2) stainless steel silverware baskets included
- Silver Soak holds one silverware basket when operating
- Silverware basket holds approximately 250 pieces of silverware
- PS-50 Single Pistol grip On/Off mechanical Start/ Stop
  - Meets UL 50, category 4X specifications
  - Mounting bracket and mounting studs for control panel included. Enables easy mounting of control panel to wall, dish table or wash tank.
- Single drain included
- Uses standard pre-soak chemical
- Will de-tarnish silver plate with proper presoak chemical and aluminum bar (bar by others)