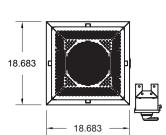

## **STANDARD SPECIFICATIONS:**

- 304 stainless steel construction with 14 gauge tank, legs, and rim
- System conforms to ANSI/NSF Standard 2 with all welds to be heliarc (TIG) welds
- Wash tank shall be 15.4" square with SST collar
- SST collar 18.68" square
- Wash tank to be dropped into SST tabling using the SST collar to secure the tabling
- 11 gallon wash tank capacity
- ¾ HP wash pump motor
- Wash pump to recirculate wash water at 600 gallons per minute flow rate
- Wash tank temperature to maintain 114 degrees when filled with warm water and running with no wash tank heater
- SST removable drain screen
- (2) stainless steel silverware baskets included
- Silver Soak holds one silverware basket when operating
- Silverware basket holds approximately 250 pieces of silverware
- PS-50 Single Pistol grip On/Off mechanical Start/ Stop
  - Meets UL 50, category 4X specifications
  - Mounting bracket and mounting studs for control panel included. Enables easy mounting of control panel to wall, dish table or wash tank.
- Single drain included
- Uses standard pre-soak chemical
- Will de-tarnish silver plate with proper presoak chemical and aluminum bar (bar by others)