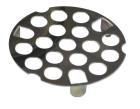

### **Accessories**

Replacement 2" Strainer Plate

Fits K-63 drain only.

K-411