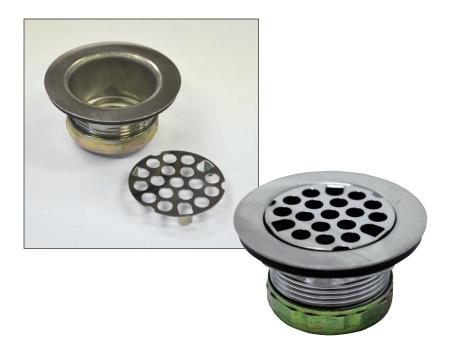

# K-63 2" REPLACEMENT DRAIN

| Item #:    | Qty #: |
|------------|--------|
| Model #:   |        |
| Project #: |        |

#### **FEATURES:**

2" drain opening.1 1/2" N.P.S.Removable Strainer Plate.

### **MATERIAL:**

Brass body. Stainless Steel Strainer Plate.