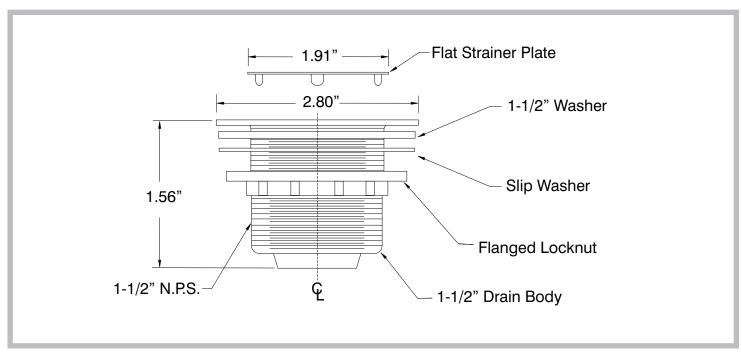

## **DIMENSIONS and SPECIFICATIONS**

Customer Service Available To Assist You 1-800-645-3166 8:30 am - 8:00 pm E.S.T.

For Orders & Customer Service:

Email: customer@advancetabco.com or Fax: 631-242-6900

For Smart Fabrication™ Quotes: