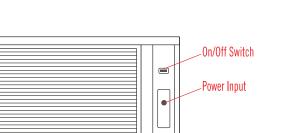

#### **ELECTRIC** -

115V / 60Hz / 1Ph (230V / 50-60Hz / 1Ph is available as an option) 6' (2m) NEMA 5-15P cord set inculded

# 30" MODULAR ICE MACHINES

REAR VIEW

TOP VIEW 30" (762 mm) Drop Zone 20.875" x 6.625" 530 mm x 168 mm

3/8" Water Inlet

1/2" Water Outlet

SIDE VIEW

| мог  | DEL  | EXTERNAL<br>Dimensions                  | DAILY<br>ICE PRODUCTION<br>(70°F Air / 50°F Water) | COMPATIBLE MAXX ICE<br>Storage bins | NET WEIGHT /<br>Shipping Weight    | AMP DRAW<br>(Making / Harvesting) | REFRIGERANT<br>And Charge Size | ELECTRICAL        |
|------|------|-----------------------------------------|----------------------------------------------------|-------------------------------------|------------------------------------|-----------------------------------|--------------------------------|-------------------|
| MIM  | 452  | 30" x 24" x 21"<br>(762 x 610 x 533 mm) | 460 lbs (209 kg)                                   | BIN650 / BIN950                     | 130 lbs (59 kg)<br>148 lbs (67 kg) | 12.4A / 15.3A                     | R-404a<br>24.5 oz (695 g)      | 115V / 60Hz / 1Ph |
| MIM4 | 175H | 30" x 24" x 21"<br>(762 x 610 x 533 mm) | 475 lbs (215 kg)                                   | BIN650 / BIN950                     | 130 lbs (59 kg)<br>148 lbs (67 kg) | 12.4A / 15.3A                     | R-404a<br>24.5 oz (695 g)      | 115V / 60Hz / 1Ph |