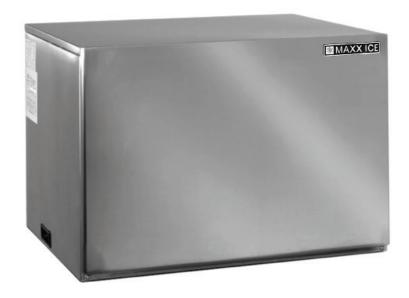

## **30" MODULAR ICE MACHINES**

MODEL:

MIM452

MIM475H

Designed to fit with the Maxx Ice BIN650 and BIN950 Bins (sold seperately)

### MAXX ICE WARRANTY (USA / CANADA) -

Contact Maxx Ice for warranty statement at TechnicalServices@TheLegacyCompanies.com or 877.368.2797

Maxx Ice modular, air-cooled ice machines are designed for high volume ice production application. The modular units are compatible with most ice storage bins and beverage dispensers. Available in both full or half dice cubes, these units feature a stainless steel exterior for easy cleaning and superior durability. The vertical evaporator and proven ice making technology will deliver years of reliable ice production.