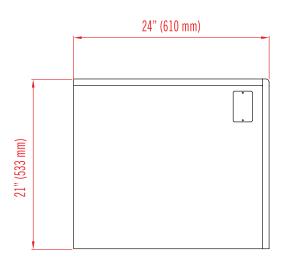

# 30" MODULAR ICE MACHINES

REAR VIEW

TOP VIEW 30" (762 mm) Drop Zone 20.875" x 6.625" 530 mm x 168 mm

3/8" Water Inlet

1/2" Water Outlet

SIDE VIEW

| мог  | DEL  | EXTERNAL<br>Dimensions                  | DAILY<br>ICE PRODUCTION<br>(70°F Air / 50°F Water) | COMPATIBLE MAXX ICE<br>Storage bins | NET WEIGHT /<br>Shipping Weight    | AMP DRAW<br>(Making / Harvesting) | REFRIGERANT<br>And Charge Size | ELECTRICAL        |
|------|------|-----------------------------------------|----------------------------------------------------|-------------------------------------|------------------------------------|-----------------------------------|--------------------------------|-------------------|
| MIM  | 452  | 30" x 24" x 21"<br>(762 x 610 x 533 mm) | 460 lbs (209 kg)                                   | BIN650 / BIN950                     | 130 lbs (59 kg)<br>148 lbs (67 kg) | 12.4A / 15.3A                     | R-404a<br>24.5 oz (695 g)      | 115V / 60Hz / 1Ph |
| MIM4 | 175H | 30" x 24" x 21"<br>(762 x 610 x 533 mm) | 475 lbs (215 kg)                                   | BIN650 / BIN950                     | 130 lbs (59 kg)<br>148 lbs (67 kg) | 12.4A / 15.3A                     | R-404a<br>24.5 oz (695 g)      | 115V / 60Hz / 1Ph |