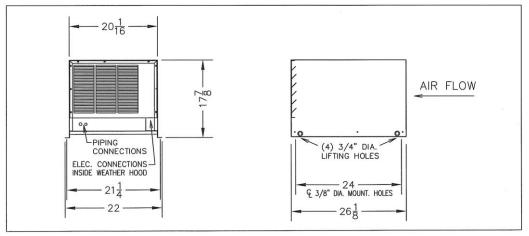

| DIMENSIONAL DATA |                          |    |          |           |           |  |  |
|------------------|--------------------------|----|----------|-----------|-----------|--|--|
|                  | OVERALL (to nearest inch | )  |          |           |           |  |  |
| L                | W                        | Н  | WT (lbs) | BASE SIZE | BASE/HOOD |  |  |
| 22               | 27                       | 18 | 180      | M1        | 011M      |  |  |