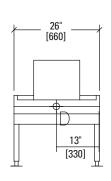

### **SPECIFICATIONS**

Electric counter kettle table Vulcan-Hart Model No. VEKT\_\_\_. Stainless steel top with marine edge on sides and rear, drain trough, sides, front, legs, flange and feet. Drain tray fits into the full length drain trough. Kettle(s) and braising pan(s) are field installed.

#### NOTE:

- Dimensions which locate the above connections have a tolerance of + or - 3" (+ or - 75 mm).
- Installation of backflow preventers, vacuum breakers and other specific code requirements is the responsibility of the owner and installer. It is the responsibility of the owner and installer to comply with local codes.