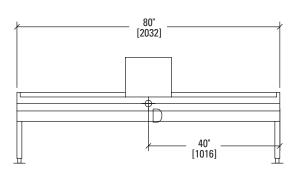

Classified by UL to NSF Std. #4.

□ VEKT26/6 26"w - one K6ETT - Electric Counter Tilting Kettle □ VEKT50/66 50"w - two K6ETT - Electric Counter Tilting Kettle □ VEKT64/612 64"w - one K6ETT and K12ETT - Electric Counter Tilting Kettle □ VEKT64/126 64"w - one K12ETT and K6ETT - Electric Counter Tilting Kettle □ VEKT64/1212 64"w - two K12ETT - Electric Counter Tilting Kettle □ VEKT80/666 80"w - three K6ETT - Electric Counter

#### NOTE:

- Dimensions which locate the above connections have a tolerance of + or - 3" (+ or - 75 mm).
- Installation of backflow preventers, vacuum breakers and other specific code requirements is the responsibility of the owner and installer. It is the responsibility of the owner and installer to comply with local codes.