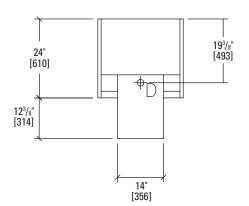

#### **SERVICE CONNECTIONS:**

- A Electrical connections refer to appropriate spec sheet.
- B Drain for waste.
- C Water for swing faucet dual temperature, 3/8" IPS.

#### NOTE:

- Dimensions which locate the above connections have a tolerance of + or - 3" (+ or - 75 mm).
- Installation of backflow preventers, vacuum breakers and other specific code requirements is the responsibility of the owner and installer. It is the responsibility of the owner and installer to comply with local codes.