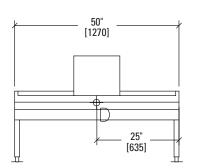

Classified by UL to NSF Std. #4.

□ VEKT26/6 26"w - one K6ETT - Electric Counter Tilting Kettle □ VEKT50/66 50"w - two K6ETT - Electric Counter Tilting Kettle □ VEKT64/612 64"w - one K6ETT and K12ETT - Electric Counter Tilting Kettle □ VEKT64/126 64"w - one K12ETT and K6ETT - Electric Counter Tilting Kettle □ VEKT64/1212 64"w - two K12ETT - Electric Counter Tilting Kettle □ VEKT80/666 80"w - three K6ETT - Electric Counter

#### NOTE:

- Dimensions which locate the above connections have a tolerance of + or - 3" (+ or - 75 mm).
- Installation of backflow preventers, vacuum breakers and other specific code requirements is the responsibility of the owner and installer. It is the responsibility of the owner and installer to comply with local codes.