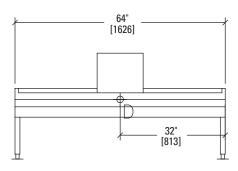

Classified by UL to NSF Std. #4.

□ VEKT26/6 26"w - one K6ETT - Electric Counter Tilting Kettle □ VEKT50/66 50"w - two K6ETT - Electric Counter Tilting Kettle □ VEKT64/612 64"w - one K6ETT and K12ETT - Electric Counter Tilting Kettle □ VEKT64/126 64"w - one K12ETT and K6ETT - Electric Counter Tilting Kettle □ VEKT64/1212 64"w - two K12ETT - Electric Counter Tilting Kettle □ VEKT80/666 80"w - three K6ETT - Electric Counter

#### NOTE:

- Dimensions which locate the above connections have a tolerance of + or - 3" (+ or - 75 mm).
- Installation of backflow preventers, vacuum breakers and other specific code requirements is the responsibility of the owner and installer. It is the responsibility of the owner and installer to comply with local codes.