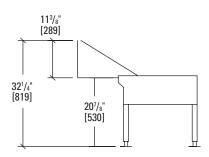

### **SPECIFICATIONS**

Electric counter kettle table Vulcan-Hart Model No. VEKT\_\_\_. Stainless steel top with marine edge on sides and rear, drain trough, sides, front, legs, flange and feet. Drain tray fits into the full length drain trough. Kettle(s) and braising pan(s) are field installed.

#### NOTE:

- Dimensions which locate the above connections have a tolerance of + or - 3" (+ or - 75 mm).
- Installation of backflow preventers, vacuum breakers and other specific code requirements is the responsibility of the owner and installer. It is the responsibility of the owner and installer to comply with local codes.