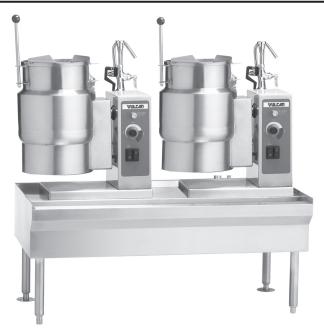

## VEKT SERIES ELECTRIC COUNTER KETTLE TABLE

Model VEKT50/66

### **SPECIFICATIONS**

Electric counter kettle table Vulcan-Hart Model No. VEKT\_\_\_. Stainless steel top with marine edge on sides and rear, drain trough, sides, front, legs, flange and feet. Drain tray fits into the full length drain trough. Kettle(s) and braising pan(s) are field installed.