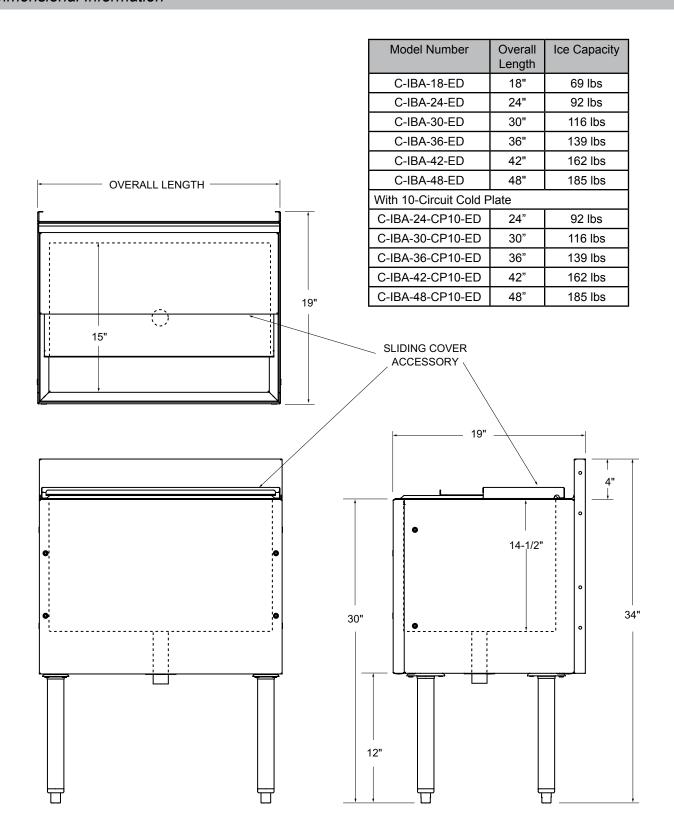

#### **Dimensional Information**

## Liner Depth

14"

- 1-5/8" diameter, 16 gauge stainless steel
- Thermoplastic bullet feet