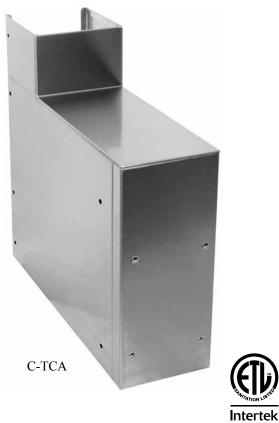

## C-TCA, C-TCB

## Standard Features

- All stainless steel construction
- Tubing chase is 5-1/2" x 6" x 4" high
- Mounts between adjacent underbar equipment (there is no provision for leg mounting)
- Can be set in place after beverage lines are installed

#### Specifications

Tubing Chase

• 5-1/2" x 6" x 4" high