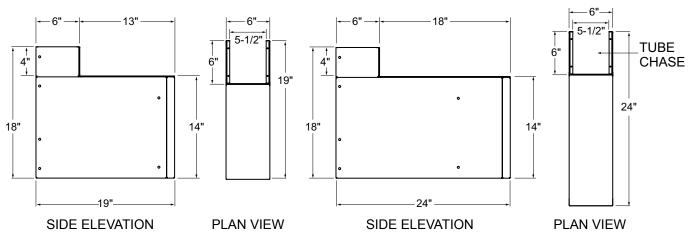

#### Specifications

Tubing Chase

• 5-1/2" x 6" x 4" high

4004503 Conforms to ANSI/NSF STD 2

**Dimensional Information** 

C-TCA

 Glastender, Inc. • 5400 North Michigan Road • Saginaw, MI • 48604-9780
 Approval/Notes:

 989.752.4275 • 800.748.0423 • Fax 989.752.4444
 Approval/Notes: