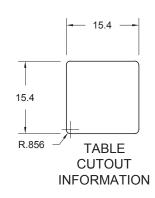

# **STANDARD SPECIFICATIONS:**

- 304 stainless steel construction with 14 gauge tank, legs, and rim
- System conforms to ANSI/NSF Standard 2 with all welds to be heliarc (TIG) welds
- Wash tank shall be 15.4" square with raw edges to be welded into SST tabling
- 11 gallon wash tank capacity
- ¾ HP wash pump motor
- Wash pump to recirculate wash water at 600 gallons per minute flow rate
- Wash tank temperature to maintain 114 degrees when filled with warm water and running with no wash tank heater
- SST removable drain screen
- (2) stainless steel silverware baskets included
- Silver Soak holds one silverware basket when operating
- Silverware basket holds approximately 250 pieces of silverware
- PS-50 Single Pistol grip On/Off mechanical Start/ Stop
  - Meets UL 50, category 4X specifications
  - Mounting bracket and mounting studs for control panel included. Enables easy mounting of control panel to wall, dish table or wash tank.
- Single drain included
- Uses standard pre-soak chemical
- Will de-tarnish silver plate with proper presoak chemical and aluminum bar (bar by others)