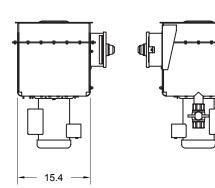

# **STANDARD SPECIFICATIONS:**

- 304 stainless steel construction with 14 gauge tank, legs, and rim
- System conforms to ANSI/NSF Standard 2 with all welds to be heliarc (TIG) welds
- Wash tank shall be 15.4" square with raw edges to be welded into SST tabling
- 11 gallon wash tank capacity
- ¾ HP wash pump motor
- Wash pump to recirculate wash water at 600 gallons per minute flow rate
- Wash tank temperature to maintain 114 degrees when filled with warm water and running with no wash tank heater
- SST removable drain screen
- (2) stainless steel silverware baskets included
- Silver Soak holds one silverware basket when operating
- Silverware basket holds approximately 250 pieces of silverware
- PS-50 Single Pistol grip On/Off mechanical Start/ Stop
  - Meets UL 50, category 4X specifications
  - Mounting bracket and mounting studs for control panel included. Enables easy mounting of control panel to wall, dish table or wash tank.
- Single drain included
- Uses standard pre-soak chemical
- Will de-tarnish silver plate with proper presoak chemical and aluminum bar (bar by others)

PROJECT NAME:

LOCATION:

ITEM NO:

QTY:

MODEL NO:

AIA NO:

SIS NO:

CSI SECTION: 11400