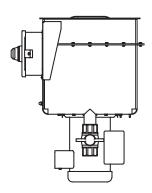

# **STANDARD SPECIFICATIONS:**

- 304 stainless steel construction with 14 gauge tank, legs, and rim
- System conforms to ANSI/NSF Standard 2 with all welds to be heliarc (TIG) welds
- Wash tank shall be 15.4" square with raw edges to be welded into SST tabling
- 11 gallon wash tank capacity
- ¾ HP wash pump motor
- Wash pump to recirculate wash water at 600 gallons per minute flow rate
- Wash tank temperature to maintain 114 degrees when filled with warm water and running with no wash tank heater
- SST removable drain screen
- (2) stainless steel silverware baskets included
- Silver Soak holds one silverware basket when operating
- Silverware basket holds approximately 250 pieces of silverware
- PS-50 Single Pistol grip On/Off mechanical Start/ Stop
  - Meets UL 50, category 4X specifications
  - Mounting bracket and mounting studs for control panel included. Enables easy mounting of control panel to wall, dish table or wash tank.
- Single drain included
- Uses standard pre-soak chemical
- Will de-tarnish silver plate with proper presoak chemical and aluminum bar (bar by others)

#### **PLUMBING:**

- ½" single handle faucet "hot only" included
- 1 ½" inside diameter ball valve drain provided