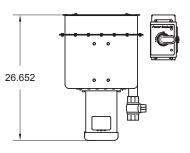

# **STANDARD SPECIFICATIONS:**

- 304 stainless steel construction with 14 gauge tank, legs, and rim
- System conforms to ANSI/NSF Standard 2 with all welds to be heliarc (TIG) welds
- Wash tank shall be 15.4" square with raw edges to be welded into SST tabling
- 11 gallon wash tank capacity
- ¾ HP wash pump motor
- Wash pump to recirculate wash water at 600 gallons per minute flow rate
- Wash tank temperature to maintain 114 degrees when filled with warm water and running with no wash tank heater
- SST removable drain screen
- (2) stainless steel silverware baskets included
- Silver Soak holds one silverware basket when operating
- Silverware basket holds approximately 250 pieces of silverware
- PS-50 Single Pistol grip On/Off mechanical Start/ Stop
  - Meets UL 50, category 4X specifications
  - Mounting bracket and mounting studs for control panel included. Enables easy mounting of control panel to wall, dish table or wash tank.
- Single drain included
- Uses standard pre-soak chemical
- Will de-tarnish silver plate with proper presoak chemical and aluminum bar (bar by others)

#### **PLUMBING:**

- ½" single handle faucet "hot only" included
- 1 ½" inside diameter ball valve drain provided