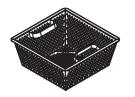

# **STANDARD SPECIFICATIONS:**

- 304 stainless steel construction with 14 gauge tank, legs, and rim
- System conforms to ANSI/NSF Standard 2 with all welds to be heliarc (TIG) welds
- Wash tank shall be 15.4" square with raw edges to be welded into SST tabling
- 11 gallon wash tank capacity
- ¾ HP wash pump motor
- Wash pump to recirculate wash water at 600 gallons per minute flow rate
- Wash tank temperature to maintain 114 degrees when filled with warm water and running with no wash tank heater
- SST removable drain screen
- (2) stainless steel silverware baskets included
- Silver Soak holds one silverware basket when operating
- Silverware basket holds approximately 250 pieces of silverware
- PS-50 Single Pistol grip On/Off mechanical Start/ Stop
  - Meets UL 50, category 4X specifications
  - Mounting bracket and mounting studs for control panel included. Enables easy mounting of control panel to wall, dish table or wash tank.
- Single drain included
- Uses standard pre-soak chemical
- Will de-tarnish silver plate with proper presoak chemical and aluminum bar (bar by others)

### **OPTIONAL ACCESSORIES:**

- ☐ Additional silverware baskets
  - J Splash quard

(2) REMOVABLE WASH TANK **BASKETS INCLUDED** 

OPTIONAL SPLASH GUARD